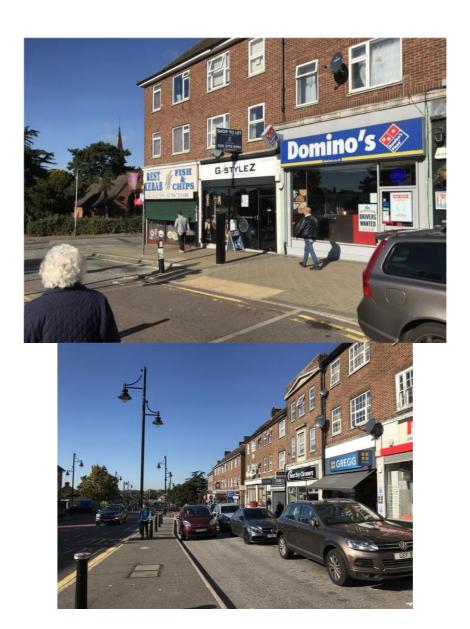

### LOCATION

Collier Row is situated in a suburb of Romford within the London Borough of Havering.

The premises are prominently situated on the busy Collier Row Road, adjacent to Domino's.

Other local operators include Greggs, Tesco Metro, Percy Ingle, Coral, JD Wetherspoon and Boots.