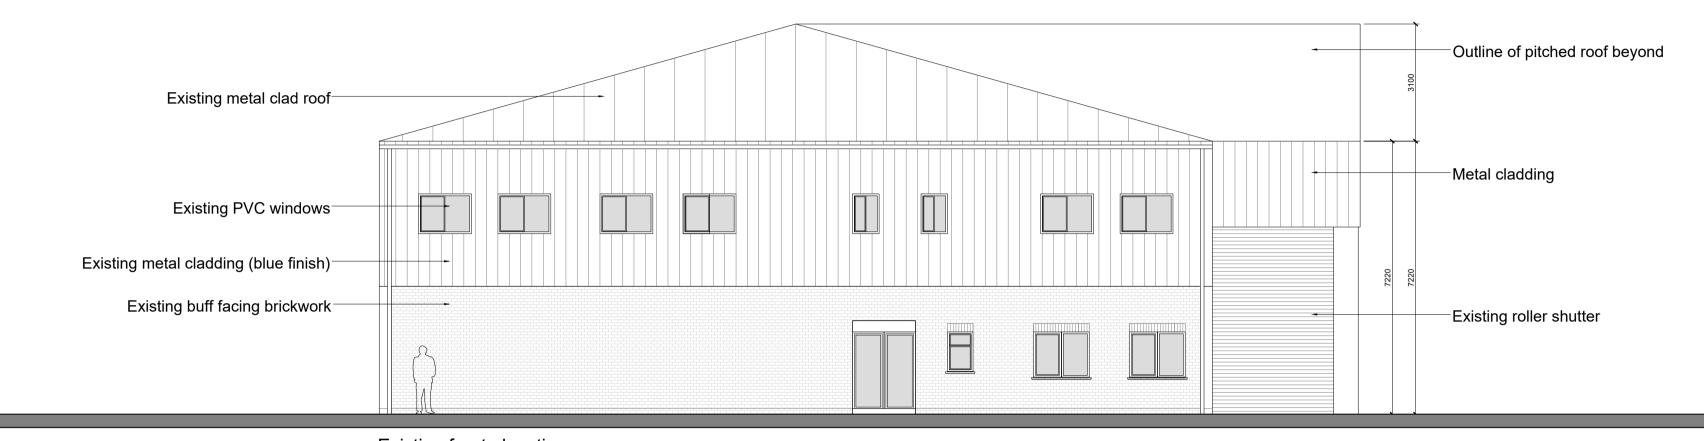

Existing front elevation 0 1m 2m 3m 4m 5m

Proposed front elevation

0 1m 2m 3m 4m 5m

DO NOT SCALE DRAWING

NOTES;

NO DIMENSIONS TO BE SCALED FROM THE DRAWING

TO BE READ IN CONJUNCTION WITH ARCHITECTURAL SPECIFICATION, ARCHITECTURAL TENDER PACK & STRUCTURAL ENGINEER'S INFORMATION