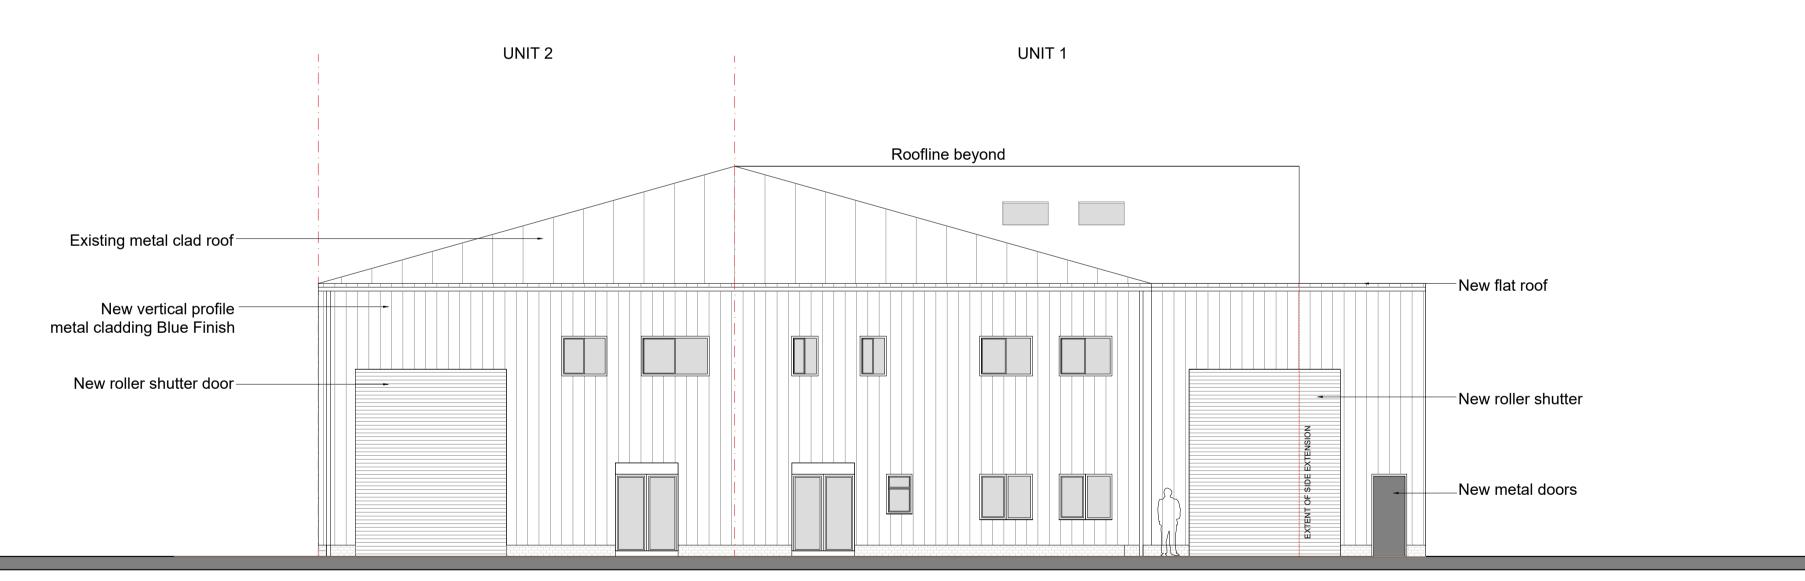

Existing front elevation 0 1m 2m 3m 4m 5m

Proposed front elevation

0 1m 2m 3m 4m 5m

DO NOT SCALE DRAWING

NOTES;

NO DIMENSIONS TO BE SCALED FROM THE DRAWING

TO BE READ IN CONJUNCTION WITH ARCHITECTURAL SPECIFICATION, ARCHITECTURAL TENDER PACK & STRUCTURAL ENGINEER'S INFORMATION

DRAWINGS ALSO ASSUME THAT THE ROLLER SHUTTER TO THE FRONT OF EACH OF THE UNITS WILL BE A MAXIMUM OF 3METERS IN HEIGHT IN ORDER TO SIT BELOW THE OVERHANG OF THE EXISTING MEZZANINE LEVEL.

| D | 19/09/18      | RS       | SB       |
|---|---------------|----------|----------|
| С | 29/06/18      | RS       | SB       |
| В | 21/06/18      | RS       | SB       |
| Α | 13/06/18      | RS       | SB       |
| - | DATE 19.01.17 | DRAWN RS | CHECK MB |