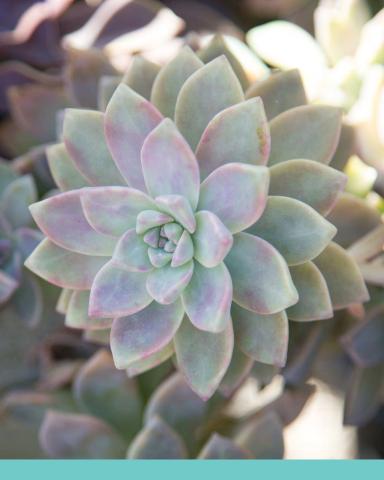

# GRAPTOPETALUM PARAGUAYENSE "GHOST PLANT"

# **ADDITIONAL NOTES**

This Graptopetalum has beautiful trailing rosettes, perfect for a hanging pot.

When grown in full sun, these Graptopetalums will turn yellow-pink, however in shade it will be bluish-grey.

It grows extremely quickly and can easily stretch out or get "leggy" if it doesn't receive enough light.