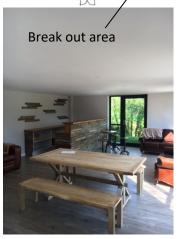

#### **DESCRIPTION:**

Part of the Whitbreads Business Centres, **Dutch Barn** is the latest development to date, comprising 13 units from approximately 110 to 900ft². Surrounded by beautiful green countryside, Dutch Barn Business Centre has been created from a redundant agricultural building into an attractive, modern office complex. Wherever possible heat for the premises is from ground source heating systems, clever technology which draws heat from the ground reducing the demand for fossil fuels. Also in use are solar trackers which enables the maximisation of the amount of energy derived from the sun. The large number of tenants provide a real sense of working in a business community with all the opportunities for networking this entails. Tenants have access to a large communal breakout area on the ground floor which is ideal for relaxing. **Unit C (approx 912ft² – 84.72m²)** is an attractive ground floor office situated at the rear of the building overlooking farm land. It is ideal for a new or small business. The EPC rating is B28. Nil business rates payable tenant eligible for small business rates relief.

#### **TERMS AND CONDITIONS:**

Available on flexible all-inclusive licence terms to include; rent, Cleaning, Maintenance, Refuse Collection, Buildings Insurance, Water Rates, Electricity, Heating, access to a Conference Room (limited use) and access to Communal Breakout Room for informal meetings. Tenant to be responsible for organising their own telephone/data lines and payment of business rates if applicable.