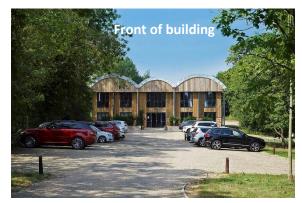

## Unit C Dutch Barn Business Centre Old Park Farm Ford End Great Dunmow CM3 1LN

#### **DESCRIPTION:**

Part of the Whitbreads Business Centres, **Dutch Barn** is the latest development to date, comprising 13 units from approximately 110 to 900ft². Surrounded by beautiful green countryside, Dutch Barn Business Centre has been created from a redundant agricultural building into an attractive, modern office complex. Wherever possible heat for the premises is from ground source heating systems, clever technology which draws heat from the ground reducing the demand for fossil fuels. Also in use are solar trackers which enables the maximisation of the amount of energy derived from the sun. The large number of tenants provide a real sense of working in a business community with all the opportunities for networking this entails. Tenants have access to a large communal breakout area on the ground floor which is ideal for relaxing. **Unit C (approx 912ft² – 84.72m²)** is an attractive ground floor office situated at the rear of the building overlooking farm land. It is ideal for a new or small business. The EPC rating is B28. Nil business rates payable tenant eligible for small business rates relief.