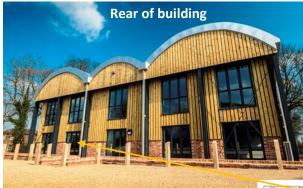

#### **DESCRIPTION:**

Part of the Whitbreads Business Centres, **Dutch Barn** is the latest development to date, comprising 13 units from approximately 110 to 900ft². Surrounded by beautiful green countryside, Dutch Barn Business Centre has been created from a redundant agricultural building into an attractive, modern office complex. Wherever possible heat for the premises is from ground source heating systems, clever technology which draws heat from the ground reducing the demand for fossil fuels. Also in use are solar trackers which enables the maximisation of the amount of energy derived from the sun. The large number of tenants provide a real sense of working in a business community with all the opportunities for networking this entails. Tenants have access to a large communal breakout area on the ground floor which is ideal for relaxing. **Unit C (approx 912ft² – 84.72m²)** is an attractive ground floor office situated at the rear of the building overlooking farm land. It is ideal for a new or small business. The EPC rating is B28. Nil business rates payable tenant eligible for small business rates relief.