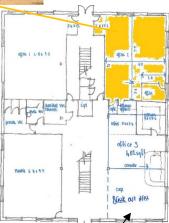

#### **DESCRIPTION:**

Part of the Whitbreads Business Centres, **Dutch Barn** is the latest development to date, comprising 13 units from approximately 110 to 900ft². Surrounded by beautiful green countryside, Dutch Barn Business Centre has been created from a redundant agricultural building into an attractive, modern office complex. Wherever possible heat for the premises is from ground source heating systems, clever technology which draws heat from the ground reducing the demand for fossil fuels. Also in use are solar trackers which enables the maximisation of the amount of energy derived from the sun. The large number of tenants provide a real sense of working in a business community with all the opportunities for networking this entails. Tenants have access to a large communal breakout area on the ground floor which is ideal for relaxing. **Unit C (approx 912ft² – 84.72m²)** is an attractive ground floor office situated at the rear of the building overlooking farm land. It is ideal for a new or small business. The EPC rating is B28. Nil business rates payable tenant eligible for small business rates relief.

RENT: £1,625pcm plus VAT RATEABLE VALUE: £11,500 SIZE: 912ft<sup>2</sup> (84.72m<sup>2</sup>) approx