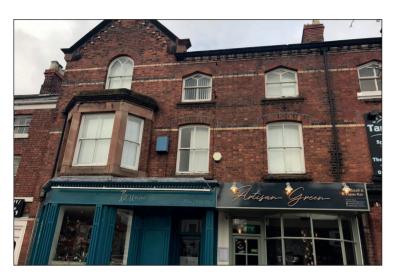

# TO LET FIRST & SECOND FLOOR OFFICES 105 MAIN STREET, FRODSHAM, WA6 7AB

### **LOCATION**

The property is located on Main Street, Frodsham, a small Cheshire town, close to Junction 12 of the M56 Motorway, with a population of approximately 9,000.

Main Street, along with Church Street and Edisbury Square, provides a mixture of national and local traders, with such occupiers in the locality including TSB Bank, B.Unique Hair Company, Whitmore & White Deli, Coral Bookmakers, Morrisons Supermarket and Devonshire Bakery.

### DESCRIPTION

The property provides 1st and 2nd floor office accommodation, access via a shared entrance with the ground floor retail unit.

The accommodation is divided into a series of general and private offices.