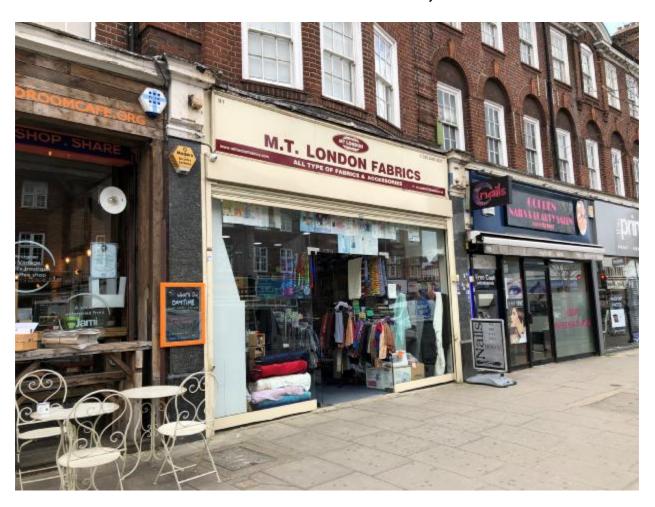

### LEASE FOR SALE

**GOLDERS GREEN ROAD, NW11** 

LOCATION: The property is located in a prominent position on the South West side

of Golders Green Road. The property is situated within a parade of local and multiple retailers. Occupiers in the vicinity include Holland & Barrett, Mail Boxes Etc., Boots, Subway and Wenzel's. Transport facilities are convenient with Golders Green Station (London Underground Northern Line) being within a few minutes' walk.

Numerous bus routes also serve the area.

DESCRIPTION: The premises comprise a ground floor shop with kitchenette, WC

facilities and rear access for deliveries.

66-70 Parkway, London NW1 7AH

T: 020 7482 1203 • F: 020 7482 4441 • E: mail@christo.co.uk • www.christo.co.uk