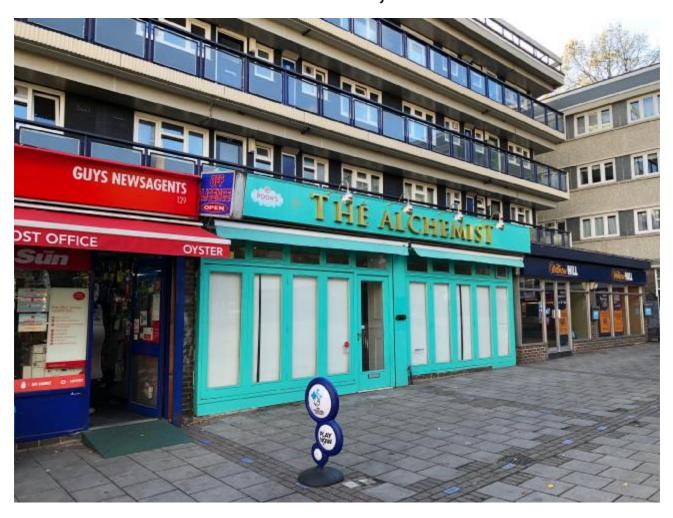

## 131-133 CENTRAL STREET, LONDON EC1V 8AP

LOCATION: The subject property is prominently located in Clerkenwell with

access from both Central Street and Lever Street. The area is well served with cafés, restaurants and pubs. Transport facilities are convenient with Old Street and Angel Stations (London Underground Northern Line) being equidistant to the

premises. Numerous bus routes also serve the area.

DESCRIPTION: The property comprises a double A3 restaurant unit with

kitchen, storage and WC facilities. There is an outside area demised to the premises which could be used for extra seating.