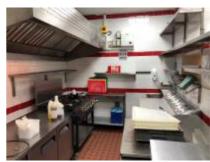

premises. Numerous bus routes also serve the area.

DESCRIPTION: The property comprises a double A3 restaurant unit with

kitchen, storage and WC facilities. There is an outside area demised to the premises which could be used for extra seating.