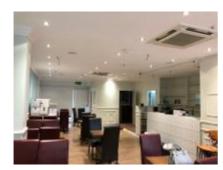

premises. Numerous bus routes also serve the area.

DESCRIPTION: The property comprises a double A3 restaurant unit with

kitchen, storage and WC facilities. There is an outside area demised to the premises which could be used for extra seating.