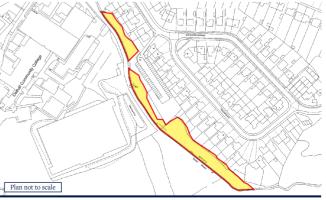

## Land rear of Appledore Gardens **Haywards Heath** West Sussex RH16 2EX

By order of The Environment Agency

An irregular shaped parcel of land of approximately 0.588 acres located in a residential area. Vacant.

## Accommodation

• Site area 0.588 acres