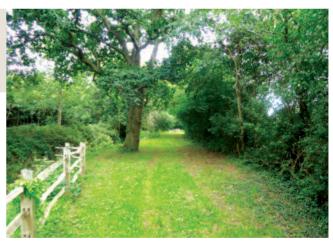

## Land rear of Appledore Gardens **Haywards Heath** West Sussex RH16 2EX

By order of The Environment Agency

An irregular shaped parcel of land of approximately 0.588 acres located in a residential area. Vacant.

### Description

• An irregular shaped mainly level site