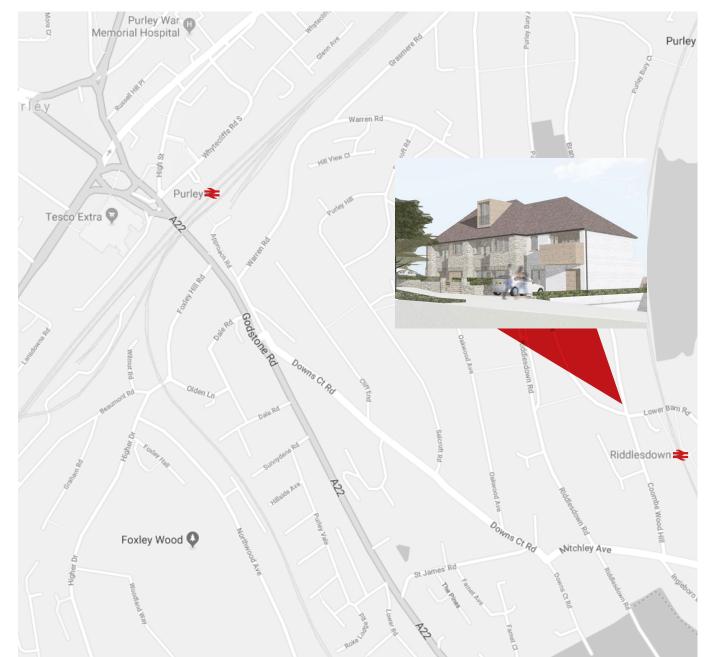

## LOCATION

The subject property is situated in a commuter friendly location with excellent transport links into Central London. Riddlesdown Station is less than 0.1 miles away and provides a frequent service to London Victoria in approx. 26 mins, whilst Purley Station is 1.2 miles away and provides direct services to London Bridge in approx. 27 mins. Purley High Street is 1.3 miles away and offers a variety of national retailers such as Boots, Sainsbury's and Costa. There is also a local parade of shops 0.1 miles away which includes a post office, convenience store and pharmacy. There are bus stops 0.3 miles away which service the local area.