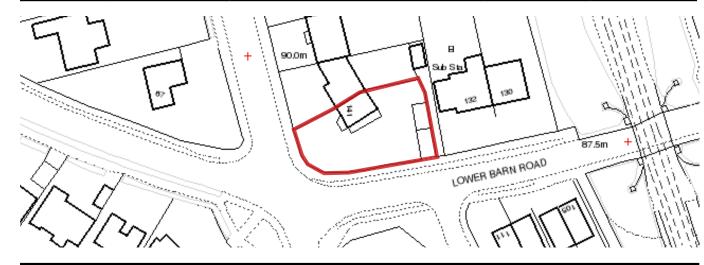

141 Brancaster Lane, Purley, Surrey CR8 1HL Consented freehold development site for sale

View more information...

- Freehold development opportunity
- Full planning consent for 6 new flats
- Less than 0.1 miles from Riddlesdown Station
- OIEO £700,000 F/H