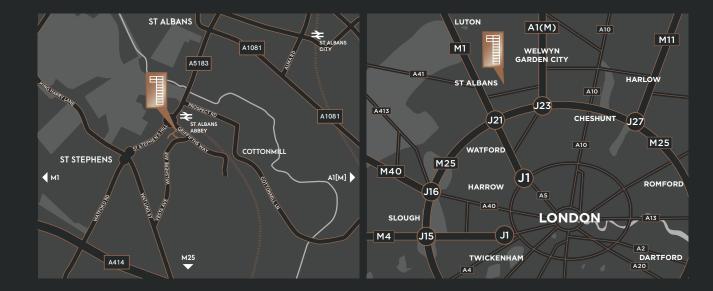

#### LOCATION

St Albans City railway station is approximately 1 mile distant served by Thameslink with a fastest journey time to St Pancras International of approximately 19 minutes with further connections to the City of London. The M25 (junction 21) is located circa 2.5 miles to the south. St Albans is located centrally between the M1 and A1(M) motorways both approximately 5 miles distant.

Luton airport is approximately 14 miles north of St Albans and is also accessible via St Albans City railway station. Heathrow airport is located approximately 26 miles to the south west and Stansted airport is approximately 38 miles to the north east. CENTRIUM IS A MODERN DEVELOPMENT OF FOUR OFFICE BUILDINGS SITUATED IN THE ST STEPHEN'S AREA OF ST ALBANS JUST HALF A MILE SOUTH OF THE CITY CENTRE.