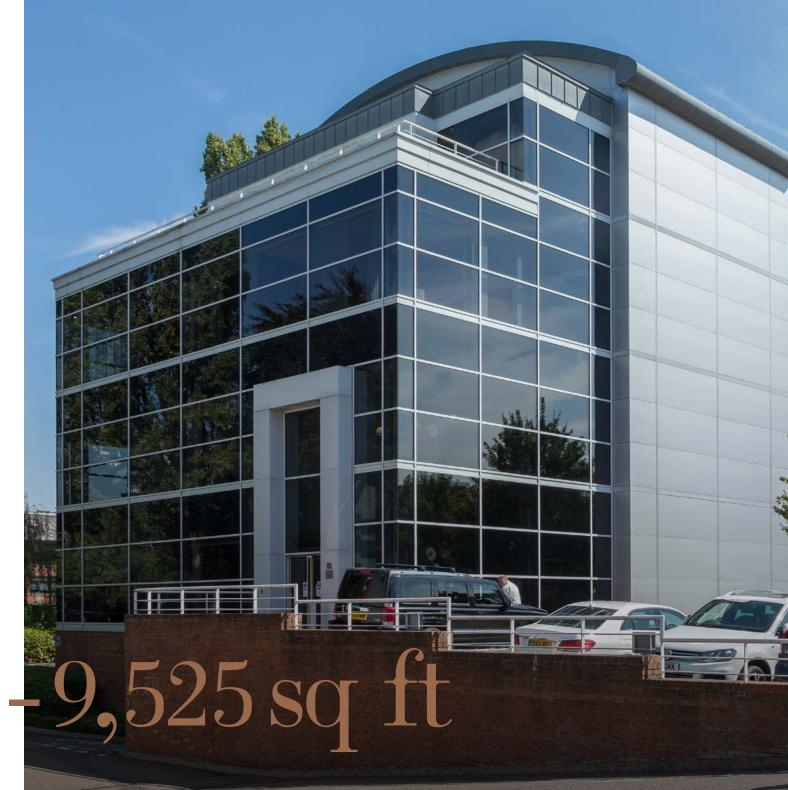

#### CENTRIUM ONE

Centrium is an established business location with occupiers including BAM, Skechers, Premier Foods and Michael Page Recruitment. Centrium 1 is an attractive modern office building arranged over ground, first, second and third floors.

The second and third floors are available to let individually or combined. The building benefits from a modern manned double height reception, secure access and two passenger lifts. Car parking is provided on-site both basement and surface level at a ratio of approximately 1:238 sq ft.

There is an exclusive roof terrace on the third floor which can be demised with the floor, providing outdoor amenity space.