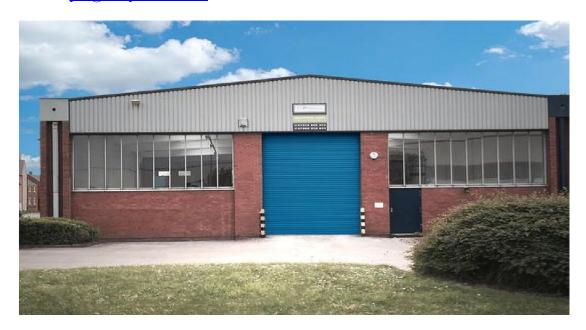

### Availability - August 2017

- Industrial Unit C Block 9,263 sq ft
- Ground floor 8,098 sq ft first floor 1,165 sq ft
- Excellent manufacturing unit with head office facilities

### **Key Features**

- To be refurbished subject to tenant requirements
- Central position with roadside prominence
- Reception and offices at the front of building with own access
- Level entry rear loading doors and rear access door
- 5.35mm minimum eaves height
- Onsite car parking areas
- 400 Amp per phase power supply easily upgraded
- High load capacity and easy clean power float concrete floor
- Good access with new M1 junction 11A Woodside link road