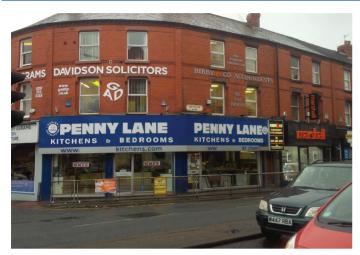

#### LOCATION

The subject property is in a prominent corner position at the junction of Smithdown Road and Penny Lane. Smithdown Road is a busy thoroughfare linking Liverpool City Centre with South Liverpool and beyond. Nearby occupiers incluse Cash Converters, The Tavern Company, Oxfam and Marshalls Estate Agents. There is a large surrounding residential population which includes a significant number of students. On street parking is available on Penny Lane.

#### DESCRIPTION

The premises comprise of a ground floor retail unit most recently used as a kitchen showroom. The unit is split into two parts with a connecting doorway and can be let as a whole or two independent units. At the rear there is storage space, kitchen and w/c's.