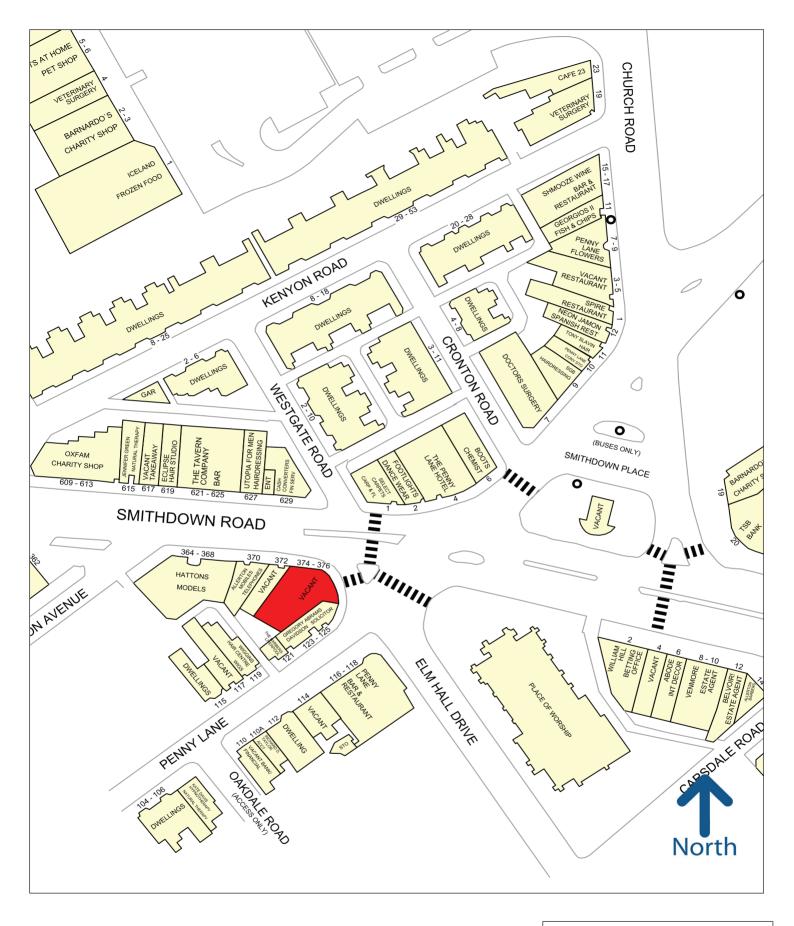

#### LOCATION

The subject property is in a prominent corner position at the junction of Smithdown Road and Penny Lane. Smithdown Road is a busy thoroughfare linking Liverpool City Centre with South Liverpool and beyond. Nearby occupiers incluse Cash Converters, The Tavern Company, Oxfam and Marshalls Estate Agents. There is a large surrounding residential population which includes a significant number of students. On street parking is available on Penny Lane.