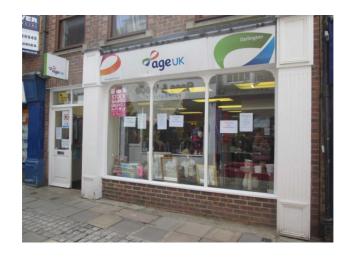

# 12 Post House Wynd

Ground floor retail premises comprising sales area, rear stores and wc.

51.87sq.m. (558sq.ft.)

# 12 Post House Wynd

Occupied by way of a 3 year lease on effectively full repairing terms from October 2017. The tenant has an option to break the lease after 18 months. Tenant - Bury Recruitment Rent £8,500