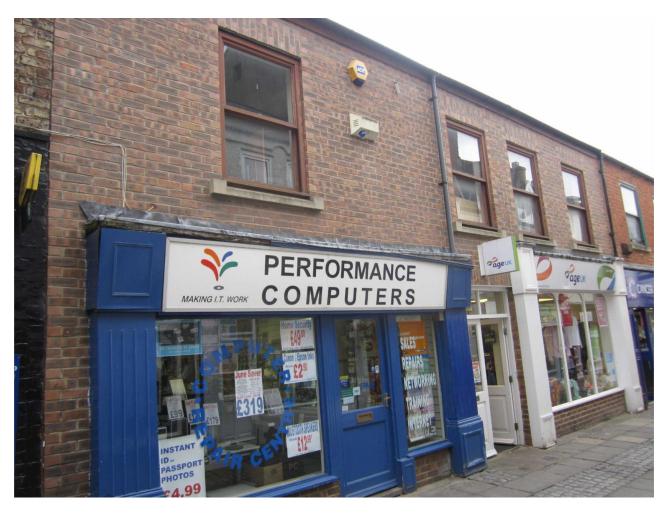

# FOR SALE Freehold

Two Town Centre Retail Units (part investment)

10 & 12 Post House Wynd, Darlington, DL3 7LU

Offers in the Region of £200,000
Gross Annual Income £8,500 (one vacant unit)

## SITUATION/LOCATION

The units are situated in Post House Wynd a popular pedestrian thoroughfare linking Skinnergate with High Row in the heart of Darlington town centre. The location incorproates a variety of established retailers including Virgin Money, Cooplands Bakery, Greggs and Coopers Tea Room among others. All town centre amenities are within walking distance and there are a number of public car parking facilities available in the vicinity.

# **PREMISES**

Two storey town centre commercial premises of predominantly brick construction under a pitched and tile covered roof. Comprising two retail units with attractive glazed window frontage.

# 10 Post House Wynd

Ground floor shop with first floor stores/ancillary incorporating wc facilities (first floor flys over No.12)

**Ground Floor** 

68.3sq.m. (738.45sq.ft.)

First Floor

113.46sq.m. (1,220.77sq.ft.)

# 12 Post House Wynd

Ground floor retail premises comprising sales area, rear stores and wc.

51.87sq.m. (558sq.ft.)