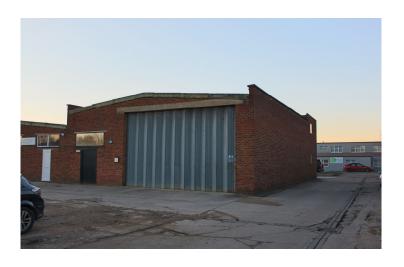

### **DESCRIPTION**

The property comprises an end terrace light industrial unit. Internally the unit has been refurbished to a high standard and is offered with a mixture of open plan warehouse space and offices. Both main entrances to the property have the benefit of security shutters.

Key features include: -

- Car Parking to Front
- Alarmed and Secure Unit
- Large Roller Shutter Door 6.25m W x 4.49m H