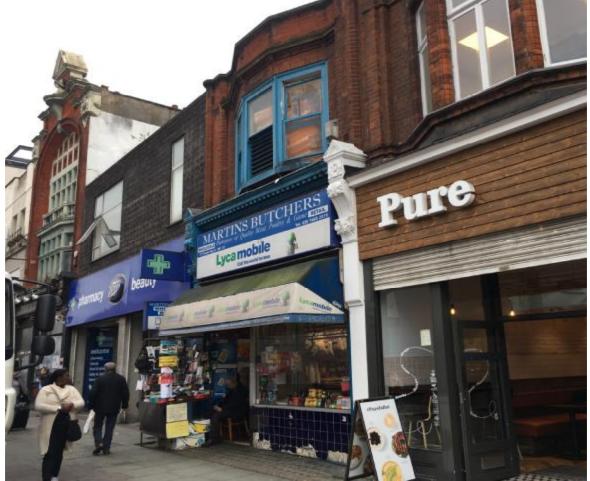

## PRIME HIGH STREET RETAIL PREMISES A1 LEASE FOR SALE 1,722 SQ.FT (160 SQ.M) CAMDEN HIGH STREET, LONDON, NW1

LOCATION: The premises are situated in a prominent position on Camden High Street, close to Britannia Junction. Occupiers in the vicinity include Boots, Pure, Marks & Spencer, Pret A Manger, McDonald's, Burger King, Greggs, Waitrose and Sports Direct. Transport facilities are excellent with Camden Town and Mornington Crescent Underground Stations (Northern Line) both being within a few minutes' walk. Numerous buses also serve the area.

DESCRIPTION: The property comprises a retail unit on the basement, ground and first floors. The premises are in a good condition with a prominent glass frontage along this busy parade on Camden's popular High Street.