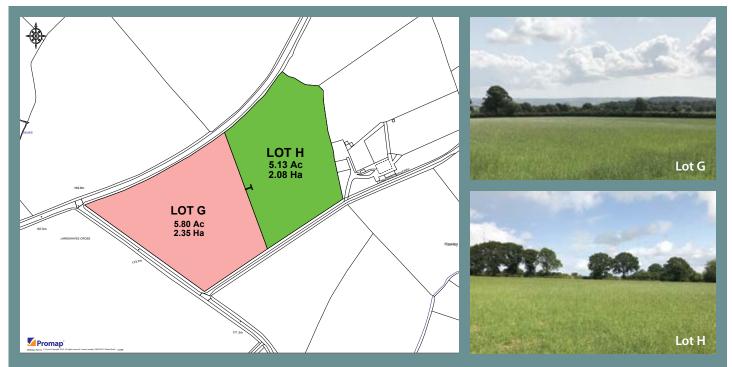

# **Land at Larkshayes Cross**

Dalwood, Axminster, Devon EX13 7HT

Guide Prices Lot G: £45,000\* 5.80 acres (2.35 ha) Lot H: £40,000\* 5.13 acres (2.08 ha)

Two excellent arable/pasture fields in a convenient location on Stockland Hill Road, offered in two lots.

# **Directions**

From Axminster take the A35 west towards Honiton at Taunton Cross (Shute Garage) turn right onto Stockland Hill Road. Proceed for 2 miles, the land will be on the right just after Larkshayes Cross (signposted Hawley).

# Location

- Good road access
- Long road frontage
- Convenient location on Stockland Hill

# **Description**

- Productive pasture/arable land
- Mainly level land
- Mature boundary hedges