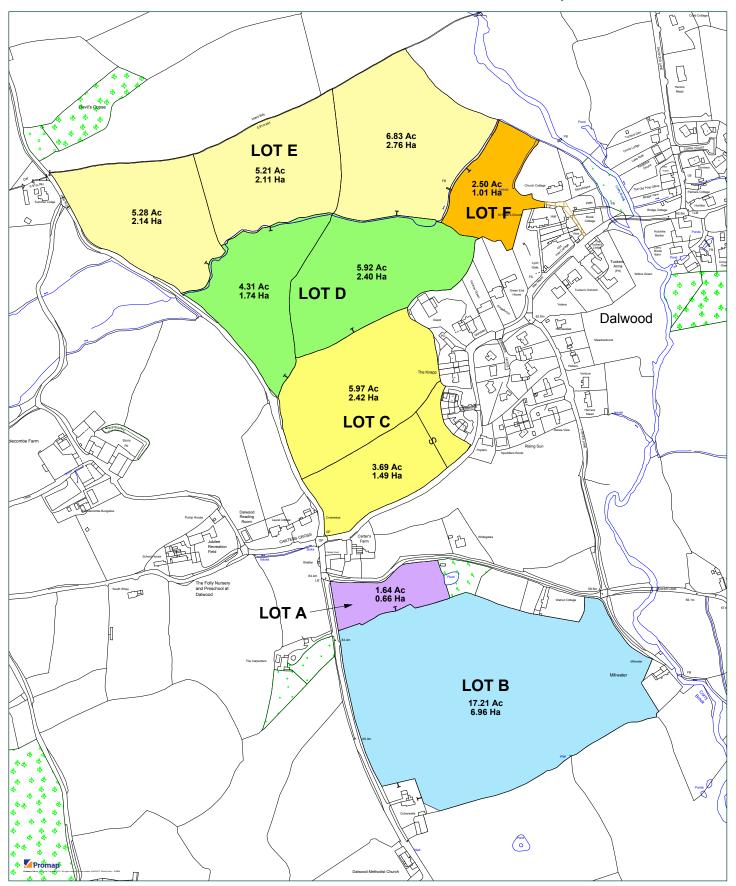

# Land at Carter's Farm

# Dalwood, Axminster, Devon EX13 7ED

A block of attractive pasture land in a strategic location adjoining Dalwood village. In all about 58.56 acres (23.70 ha) offered in six lots.

# **Guide Prices**

Lot A: £15,000 1.64 acres (0.66 ha) Lot B: £135,000 17.21 acres (6.96 ha) Lot C: £85,000 9.66 acres (3.91 ha) Lot D: £80,000 10.23 acres (4.14 ha) Lot E: £135,000 17.32 acres (7.01 ha) Lot F: £25,000 2.50 acres (1.01 ha)

# **Directions**

From Axminster take the A35 west towards Honiton at Taunton Cross (Shute Garage) turn right towards and then immediately right again towards Dalwood. The land will be found on your right hand side lying either side of Carter's Cross. Lot F is accessed from the village centre, turn left just after The Tuckers Arms signposted Village Hall. Our sale boards will be posted for identification of each lot.