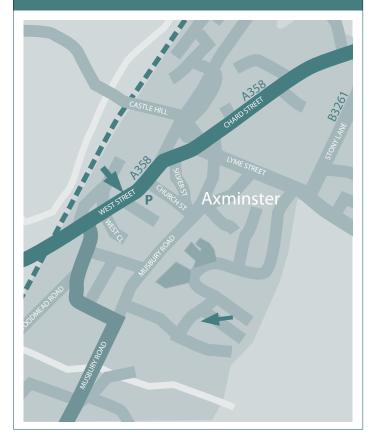

# The Guildhall

West Street Axminster Devon EX13 5NX

# Auction to be held at: THE GUILDHALL West Street Axminster Devon EX13 5NX SALE DAY MOBILE 07970 684786 PLEASE REMEMBER TO ARRIVE EARLY.

**The Guide Price** is an indication of the seller's current minimum acceptable price at auction. It is given to assist consumers in deciding whether or not to pursue a purchase. It is usual, but not always the case that a provisional reserve range is agreed between the seller and the auctioneer at the start of marketing. As the reserve is not fixed at this stage and can be adjusted by the seller at any time up to the day of the auction in the light of interest shown during the marketing period, a guide price is issued. A guide price is different to a reserve price (see below). Both the guide price and the reserve price can be subject to change up to and including the day of the auction.