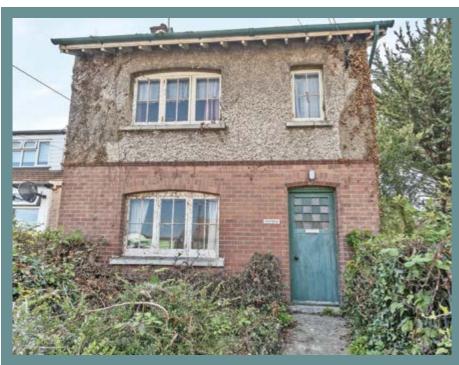

# **47 Harepath Road**

Seaton, Devon EX12 2RY Guide Price £175,000\*

Attractive period house for improvement/modernisation with two single garages and generous garden. In all about 0.18 acres

# Description

- Exciting renovation project
- Lean too extension to rear
- Garden in region of 0.18 acres