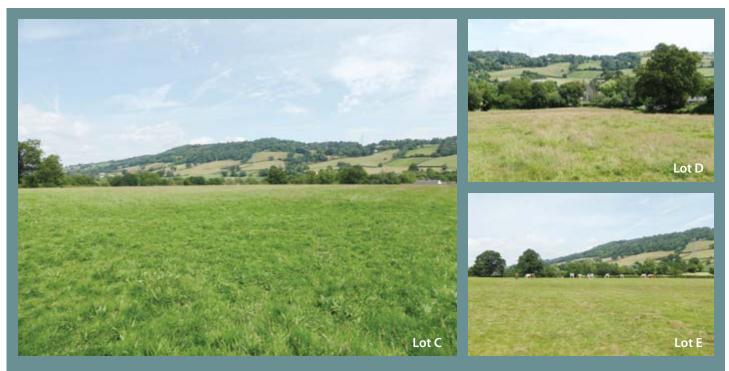

# Land at Carter's Farm

# Dalwood, Axminster, Devon EX13 7ED

A block of attractive pasture land in a strategic location adjoining Dalwood village. In all about 58.56 acres (23.70 ha) offered in six lots.

# Location

- Good road access
- Fine rural views
- Edge of popular village

# Description

- Productive pasture/arable land
- Gently sloping
- Considered to have potential for development in the future (subject to planning)