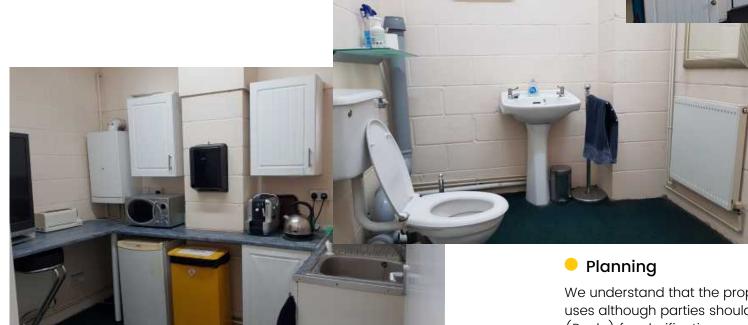

Internally, the ground floor is sectionalised to provide a kitchen, showroom and warehousing. A metal staircase provides access to the first floor which accommodates an office together with further storage. Access to the unit is provided by way of a personnel door, and there is a sectional up and over roller shutter door providing warehouse loading. The unit benefits from 4 dedicate car parking spaces.

#### Features

- Prominent modern business unit
- Ground floor kitchen
- Ground floor WC
- Gas central heating throughout the ground floor and first floor office
- Air conditioning in the first floor office
- Intruder alarm
- Fire alarm
- 4 dedicated parking spaces