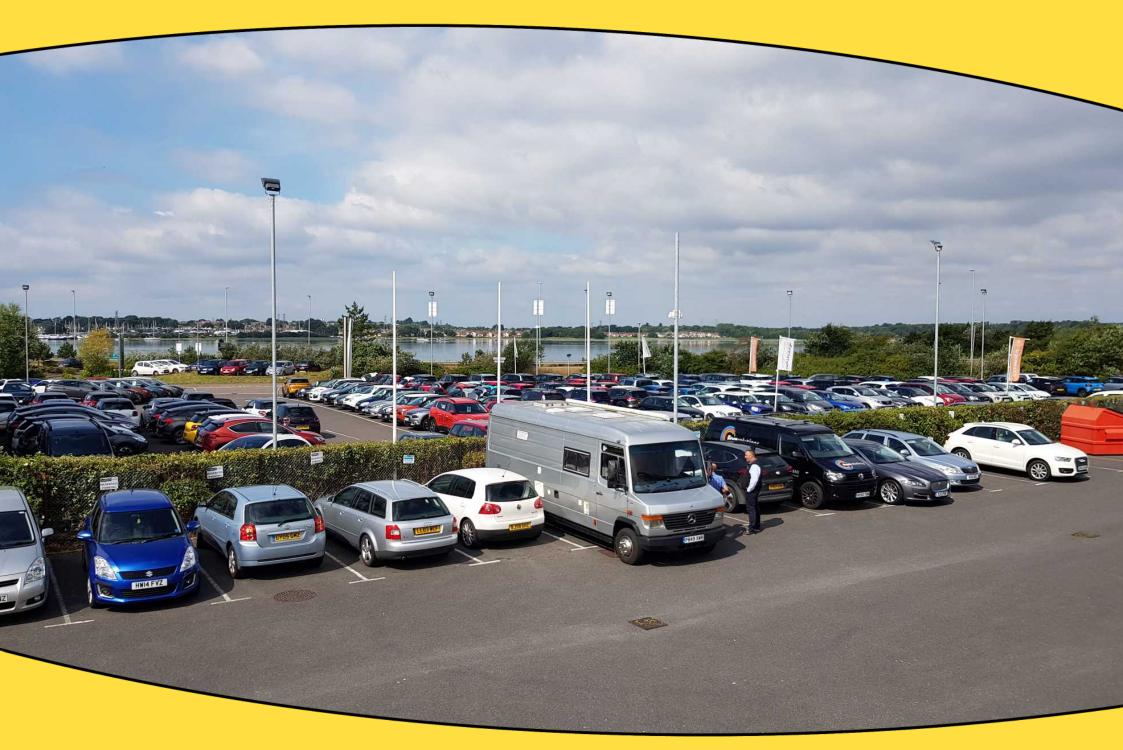

#### Location

The property is located within an established commercial development on the outskirts of Poole town centre. The site has a prominent position overlooking the A350 Holes Bay dual carriageway, which links at its northern end with the A35 and in turn provides a link to the remainder of the strategic road network in the area.

Internally, the ground floor is sectionalised to provide a kitchen, showroom and warehousing. A metal staircase provides access to the first floor which accommodates an office together with further storage. Access to the unit is provided by way of a personnel door, and there is a sectional up and over roller shutter door providing warehouse loading. The unit benefits from 4 dedicate car parking spaces.

#### Features

- Prominent modern business unit
- Ground floor kitchen
- Ground floor WC
- Gas central heating throughout the ground floor and first floor office
- Air conditioning in the first floor office
- Intruder alarm
- Fire alarm
- 4 dedicated parking spaces