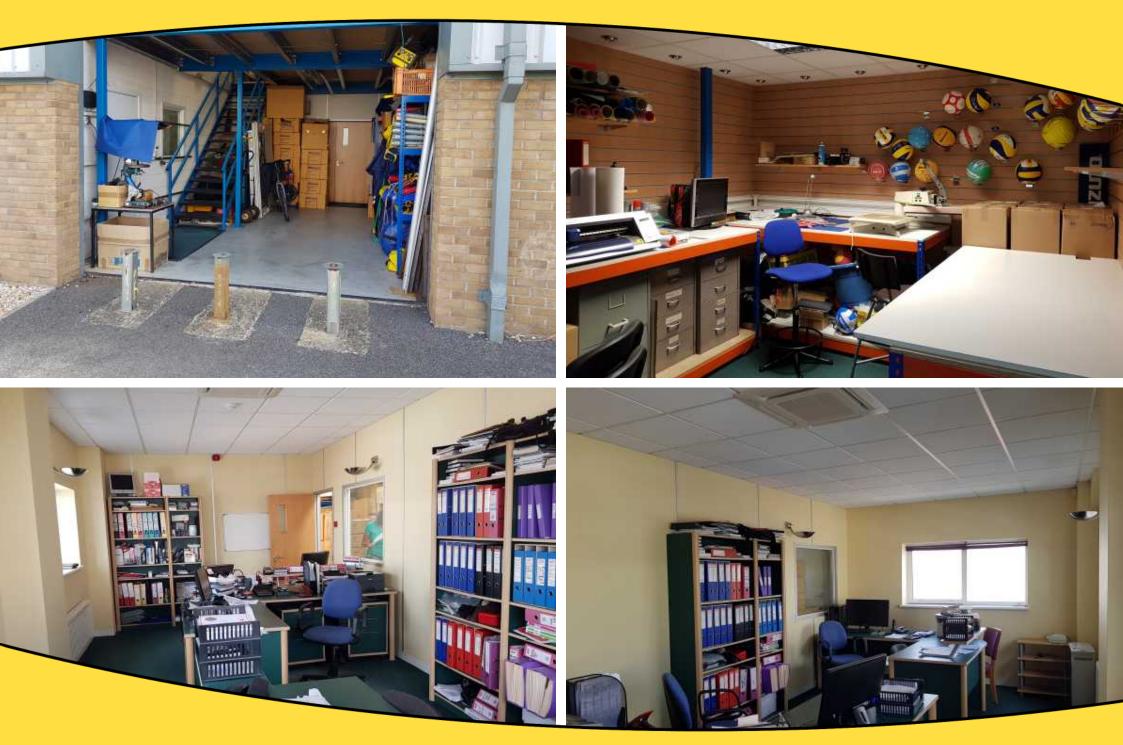

Internally, the ground floor is sectionalised to provide a kitchen, showroom and warehousing. A metal staircase provides access to the first floor which accommodates an office together with further storage. Access to the unit is provided by way of a personnel door, and there is a sectional up and over roller shutter door providing warehouse loading. The unit benefits from 4 dedicate car parking spaces.

#### Features

- Prominent modern business unit
- Ground floor kitchen
- Ground floor WC
- Gas central heating throughout the ground floor and first floor office
- Air conditioning in the first floor office
- Intruder alarm
- Fire alarm
- 4 dedicated parking spaces