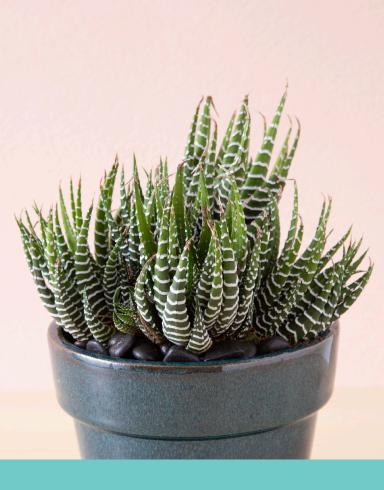

# HAWORTHIA FASCIATA "ZEBRA PLANT"

#### **ADDITIONAL NOTES**

This succulent is great for your indoor succulent garden. It has thick, dark green leaves with white horizontal strips on the outside of the leaves. The inside of the leaves are smooth.

"Zebra Plant" is a common household succulent. It's perfect for beginners, because it grows well indoors when taken care of properly. It also propagates easily, which makes it perfect for arrangements or gifts.