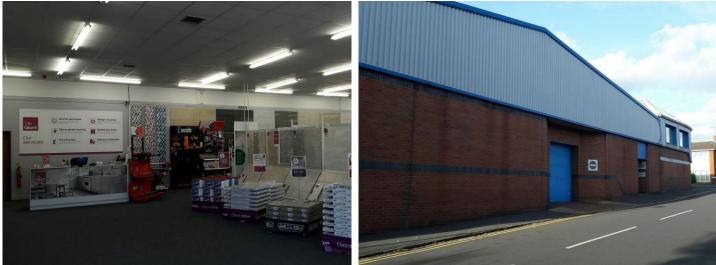

#### DESCRIPTION

The unit comprises a warehouse of portal frame construction with brick and clad elevations under a profile clad roof. The unit was previously used as a trade counter/showroom and benefits from the following specification:

- · Eaves height of 5.7m
- Three ground level roller shutter doors
- Concrete floor
- Two storey office accommodation
- · Fitted trade counter/showroom
- Designated parking
- Secure palisade fenced yard and parking