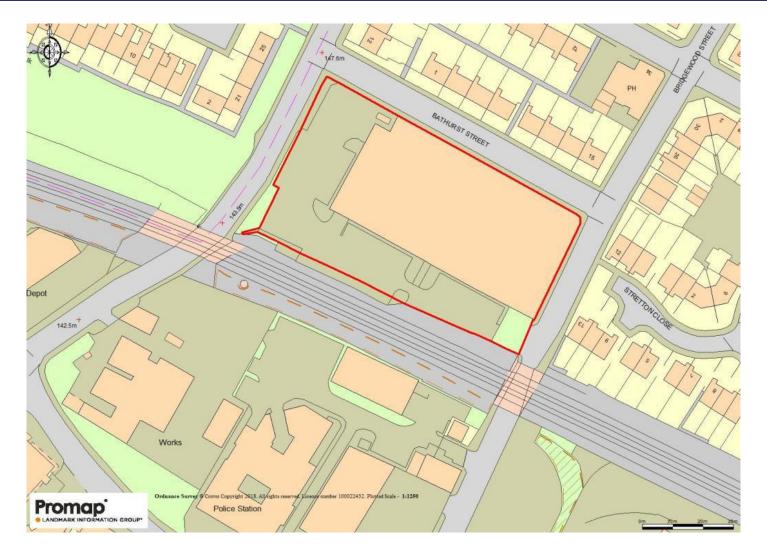

#### LOCATION

The premises are located on Anchor Road within Longton in Stoke-on-Trent.

The site is approximately 0.3 miles from A50 dual carriageway which connects Stoke and Derby. The A50 also provides access directly to the A500 approximately 3 miles to the west. The A500 runs between Stoke and Crewe, linking Junctions 15 and 16 of the M6 motorway.

The site extends to 1.33 acres (0.54 hectares)