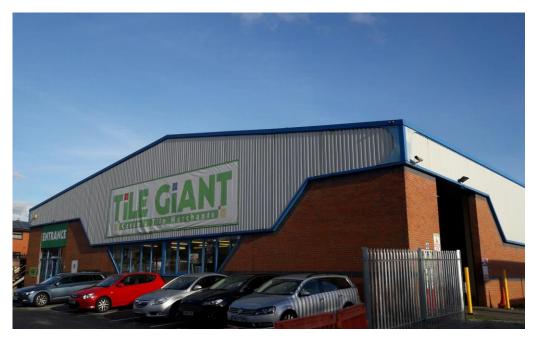

### **INDUSTRIAL / WAREHOUSE UNIT**

ANCHOR ROAD LONGTON STOKE ON TRENT ST3 1NF

#### DESCRIPTION

The unit comprises a warehouse of portal frame construction with brick and clad elevations under a profile clad roof. The unit was previously used as a trade counter/showroom and benefits from the following specification:

- · Eaves height of 5.7m
- Three ground level roller shutter doors
- Concrete floor
- Two storey office accommodation
- · Fitted trade counter/showroom
- Designated parking
- Secure palisade fenced yard and parking