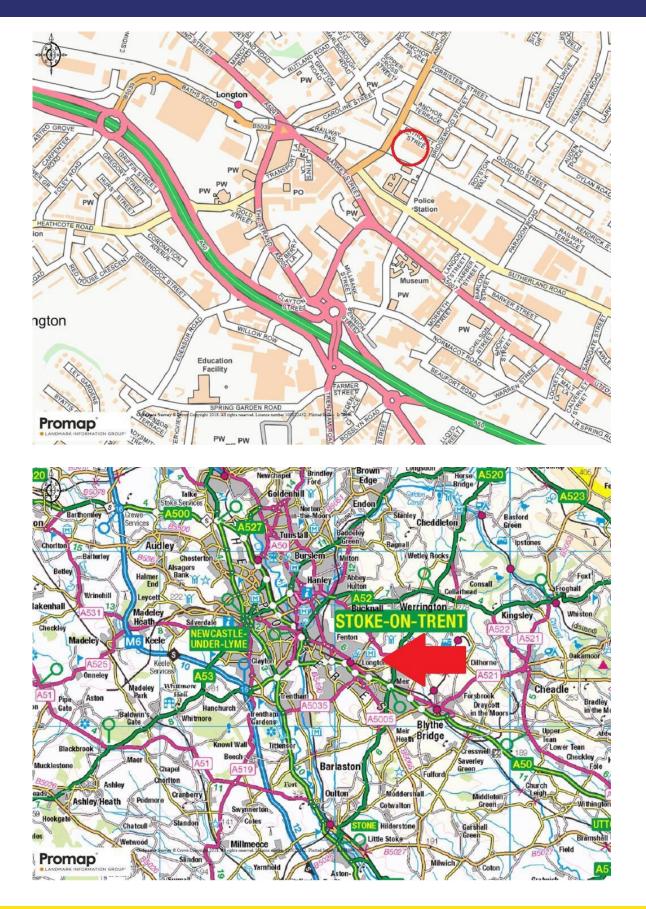

#### LOCATION

The premises are located on Anchor Road within Longton in Stoke-on-Trent.

The site is approximately 0.3 miles from A50 dual carriageway which connects Stoke and Derby. The A50 also provides access directly to the A500 approximately 3 miles to the west. The A500 runs between Stoke and Crewe, linking Junctions 15 and 16 of the M6 motorway.

The site is situated close to the recently developed Pheonix Park with occupiers such as McDonalds, PC World, TK Maxx and nearby Tesco Supermarket.