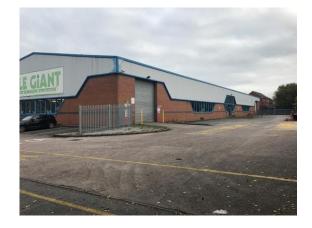

#### DESCRIPTION

The unit comprises a warehouse of portal frame construction with brick and clad elevations under a profile clad roof. The unit was previously used as a trade counter/showroom and benefits from the following specification:

- · Eaves height of 5.7m
- Three ground level roller shutter doors
- Concrete floor
- Two storey office accommodation
- · Fitted trade counter/showroom
- Designated parking
- Secure palisade fenced yard and parking