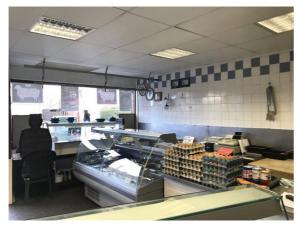

### **DESCRIPTION**

Retail shop (763 sq.ft.) suitable for various uses, on a small local parade together with a self-contained 2 bedroom flat let with an income of £7,800pa. Comprising a Butchers shop (578 sq.ft.) with rear 1st floor store & ancillary (185 sq.ft.) in the same ownership for 53 years.

#### **PROPERTY**

Ground Floor 578 sq.ft.

First Floor Store/Ancillary 185 sq.ft.

Garage 124 sq.ft. The garage is informally let to a local tradesperson for storage, with an income of £50pm.