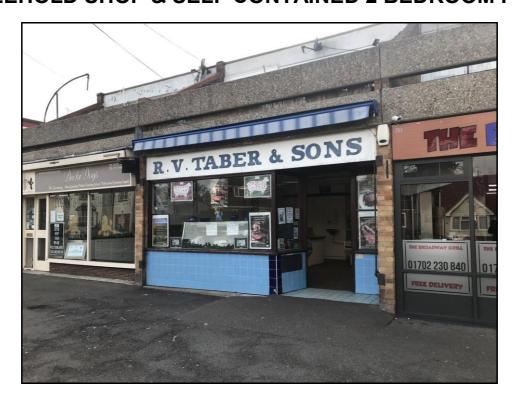

# FOR SALE, HULLBRIDGE/HOCKLEY ESSEX FREEHOLD SHOP & SELF CONTAINED 2 BEDROOM FLAT

## 251/251a Ferry Road, Hullbridge, Hockley, Essex, SS5 6NA

### **DESCRIPTION**

Retail shop (763 sq.ft.) suitable for various uses, on a small local parade together with a self-contained 2 bedroom flat let with an income of £7,800pa. Comprising a Butchers shop (578 sq.ft.) with rear 1st floor store & ancillary (185 sq.ft.) in the same ownership for 53 years.