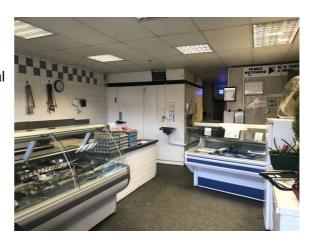

### **DESCRIPTION**

Retail shop (763 sq.ft.) suitable for various uses, on a small local parade together with a self-contained 2 bedroom flat let with an income of £7,800pa. Comprising a Butchers shop (578 sq.ft.) with rear 1st floor store & ancillary (185 sq.ft.) in the same ownership for 53 years.

#### **PROPERTY**

Ground Floor 578 sq.ft.

First Floor Store/Ancillary 185 sq.ft.

Garage 124 sq.ft. The garage is informally let to a local tradesperson for storage, with an income of £50pm.