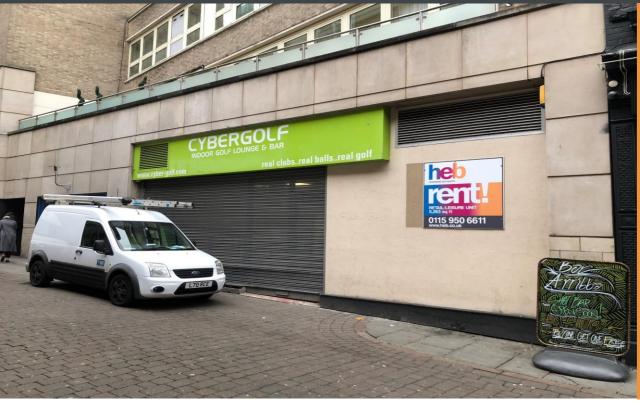

## FORMER INDOOR GOLF CENTRE AND SHOP LOCATED ON ST JAMES'S STREET IN NOTTINGHAM CITY CENTRE

- 488.9 sq m (5,263 sq ft) with the ability to be split if required
- Suitable for a range of uses (subject to planning)
- Part of the Park Plaza Hotel with potential synergy with the existing hotel operation

#### Description

The property forms part of a stylish 4 star deluxe Park Plaza Hotel which includes a multi award winning, Pan Asian Chino Latino restaurant and bar.

The property was previously occupied by Cyber Golf indoor golf, lounge and bar.