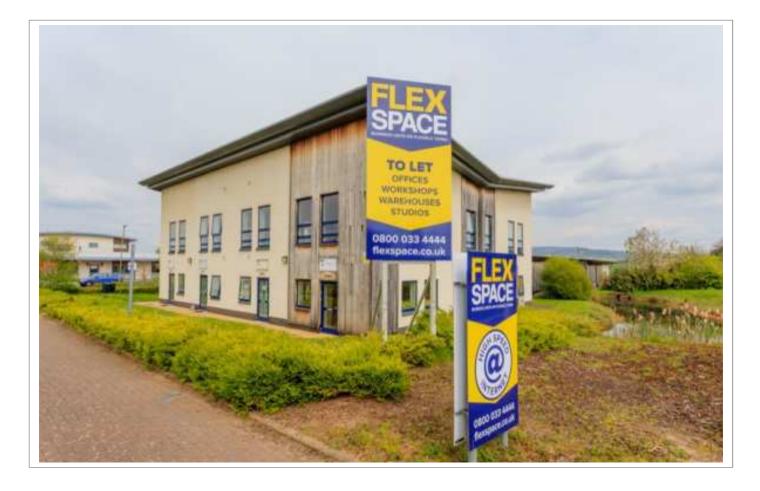

Flexspace Ludlow Eco Business Park Ludlow SY8 1ES

Flexible Terms – 'Easy In Easy Out' Tenancy Agreements

To Let

Subject to contract

Fully Serviced Offices/Workshops to Let on popular Business Park.

"Easy-in, easy-out" terms, no legal costs, no complicated documentation.

### SITUATION

Located on the Ludlow Eco Park, just off the busy A49 and minutes from Ludlow town centre, the Rural Enterprise Centre is ideally located to access Shropshire and Herefordshire. The Eco Park is home to the Ludlow Park and Ride, making access to the town centre even easier.