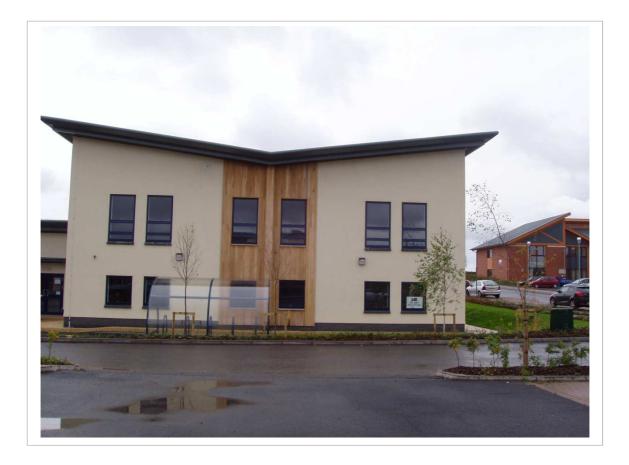

## OFFICES

Flexspace Ludlow provides flexible fully serviced executive office spaces to rent in a range of sizes.

The offices are furnished complete with telephone(s) handsets, Cat II lighting, heating and carpeting. There is a lift to the first floor.

Built to a "very good" BREEAM rating and with waste recycling collection areas.

The partially inclusive monthly rent includes rates, service charge, furniture sets, telephone lines and handset (including line rental). Utilities, meeting room hire and VAT on rent to be charged separately.