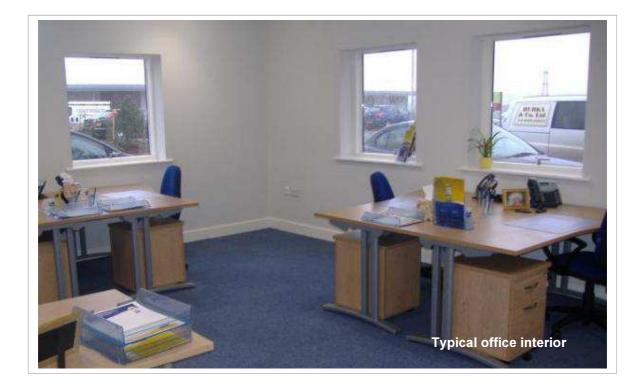

## OFFICES

Flexspace Ludlow provides flexible fully serviced executive office spaces to rent in a range of sizes.

The offices are furnished complete with telephone(s) handsets, Cat II lighting, heating and carpeting. There is a lift to the first floor.