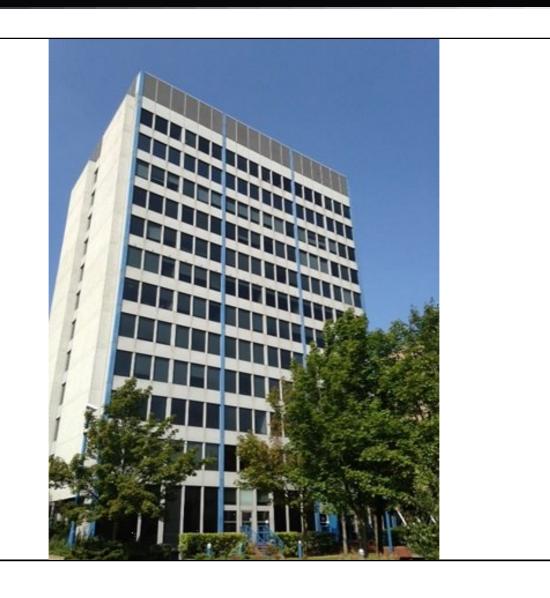

Maple House is prominently situated on Mutton Lane less than half a mile from the M25 motorway at the junction of Southgate Road, which links Potters Bar to the M25, and the High Street.

Maple House is a multi-story office building providing office space from 1,105 SQ FT. The building has efficient floor plates with an abundance of natural light.