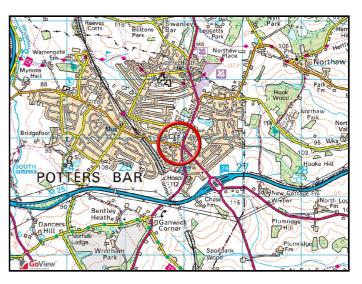

# **LOCATION**

Potters Bar is located to the north of the M25 (Junction 24), 15 miles to the north west of central London, 10 miles north east of Watford and 5 miles south of Hatfield.

# **DESCRIPTION**

There are excellent road links being situated between junctions 23 and 24 of the M25. The M1 lies 8 miles to the west and the A1(M) is off Junction 23 of the M25. Potters Bar railway station offers a frequent service to King's Cross and Moorgate of less than 20 minutes journey time.