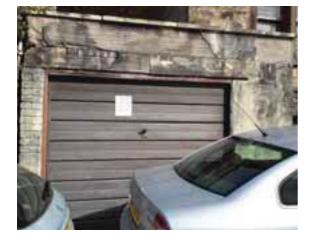

## Garage to the Rear of 56 Colne Road, Brierfield, Nelson, Lancashire BB9 5NN

\*GUIDE PRICE:

£5,000 + (plus fees)

Garage/Storage Unit to Rear of Commercial Properties

Garage/storage unit to rear of commercial properties