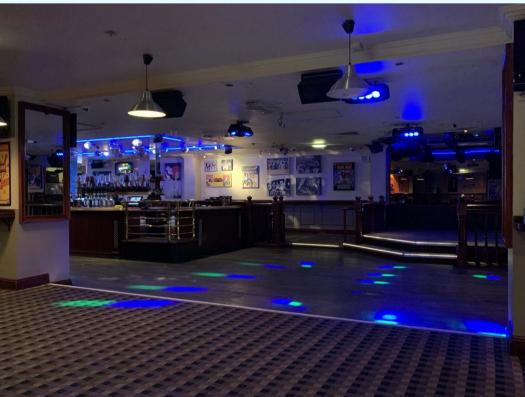

### **Property:**

A regularly shaped property, in a total of approx. 6,700 sq.ft. the majority given over to seating/standing space, Bars, dancefloor & DJ podium. (External covered smoking area fronting Warrior Square). In addition, there are a number of ladies & gents toilet blocks with DD compliant facilities. Further staff room and WC facilities and Offices. Rear kitchen and cellars with secure spirit store and side access for deliveries.