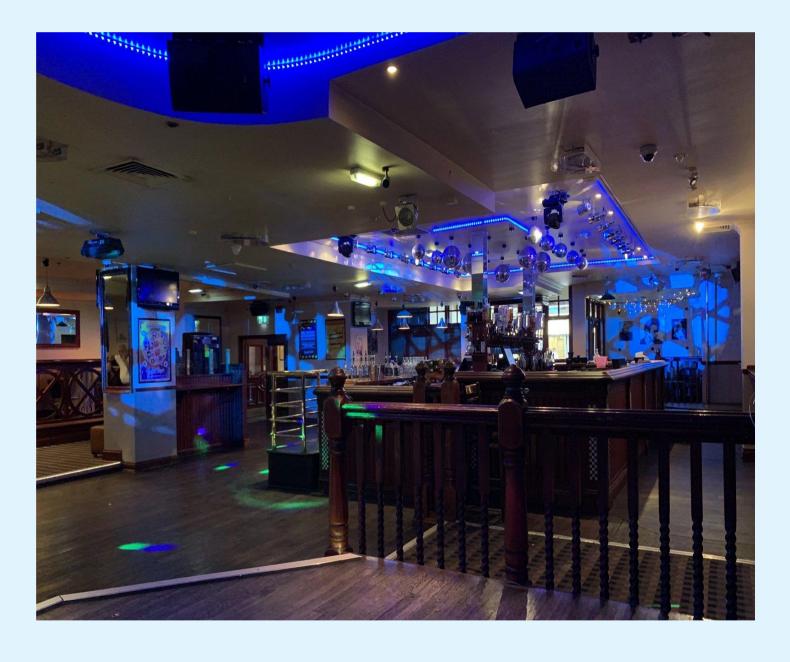

### **Property:**

A regularly shaped property, in a total of approx. 6,700 sq.ft. the majority given over to seating/standing space, Bars, dancefloor & DJ podium. (External covered smoking area fronting Warrior Square). In addition, there are a number of ladies & gents toilet blocks with DD compliant facilities. Further staff room and WC facilities and Offices. Rear kitchen and cellars with secure spirit store and side access for deliveries.