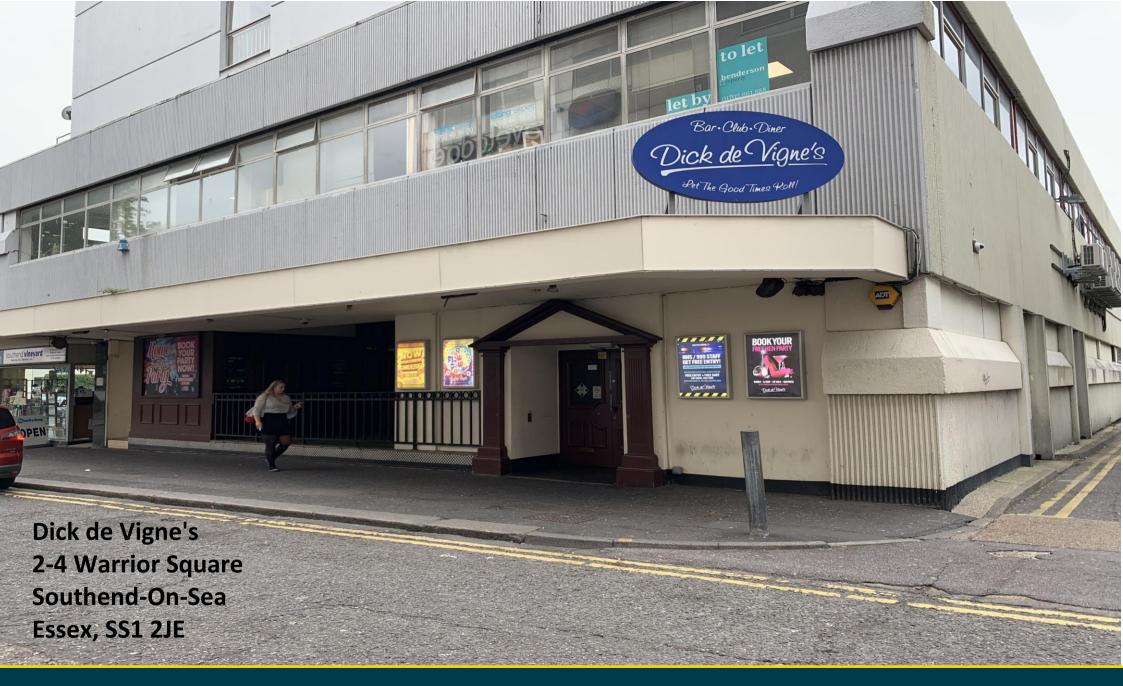

FOR SALE/TO LET SOUTHEND ESSEX NIGHTCLUB PREMISES IN APPROX. 6,700 SQ.FT. LICENCED FOR 500!

The current home of Dick de Vigne's, which is perhaps Southend's most iconic Nightclub. Dedman Gray Property Consultants have been instructed to offer for sale the virtual freehold (a 999 year lease) and/or seek offers for a leasehold interest in the property. In approx. 6,700 sq.ft. on one level with full light and sound systems. Licenced from 9am till 4am 7 days a week

### **Property:**

A regularly shaped property, in a total of approx. 6,700 sq.ft. the majority given over to seating/standing space, Bars, dancefloor & DJ podium. (External covered smoking area fronting Warrior Square). In addition, there are a number of ladies & gents toilet blocks with DD compliant facilities. Further staff room and WC facilities and Offices. Rear kitchen and cellars with secure spirit store and side access for deliveries.