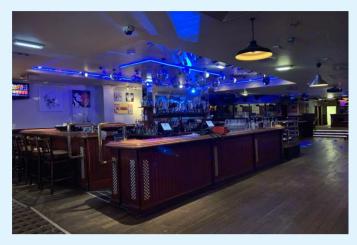

### **Property:**

A regularly shaped property, in a total of approx. 6,700 sq.ft. the majority given over to seating/standing space, Bars, dancefloor & DJ podium. (External covered smoking area fronting Warrior Square). In addition, there are a number of ladies & gents toilet blocks with DD compliant facilities. Further staff room and WC facilities and Offices. Rear kitchen and cellars with secure spirit store and side access for deliveries.