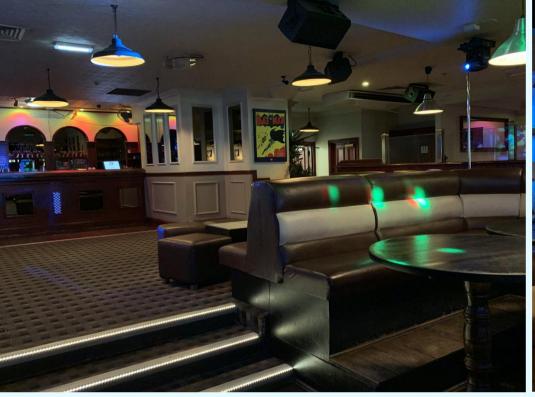

### **Property:**

A regularly shaped property, in a total of approx. 6,700 sq.ft. the majority given over to seating/standing space, Bars, dancefloor & DJ podium. (External covered smoking area fronting Warrior Square). In addition, there are a number of ladies & gents toilet blocks with DD compliant facilities. Further staff room and WC facilities and Offices. Rear kitchen and cellars with secure spirit store and side access for deliveries.