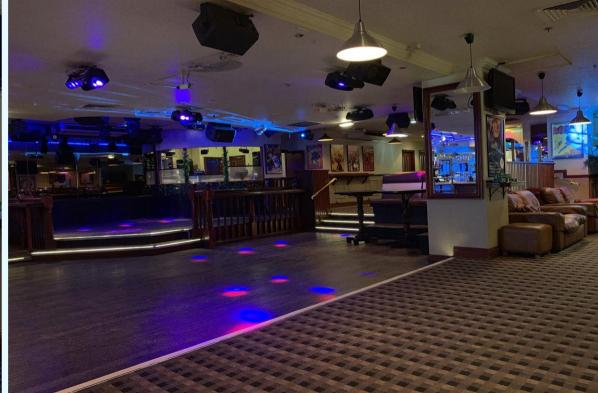

### **Property:**

A regularly shaped property, in a total of approx. 6,700 sq.ft. the majority given over to seating/standing space, Bars, dancefloor & DJ podium. (External covered smoking area fronting Warrior Square). In addition, there are a number of ladies & gents toilet blocks with DD compliant facilities. Further staff room and WC facilities and Offices. Rear kitchen and cellars with secure spirit store and side access for deliveries.