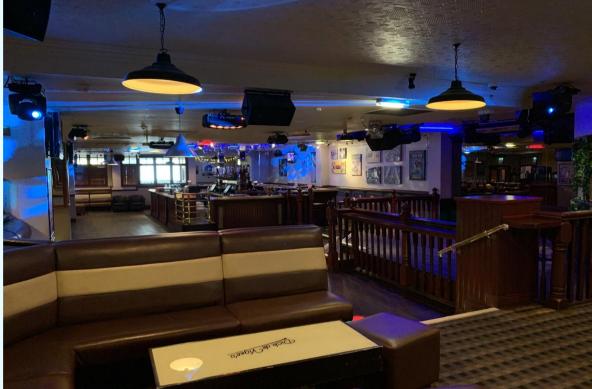

### **Property:**

A regularly shaped property, in a total of approx. 6,700 sq.ft. the majority given over to seating/standing space, Bars, dancefloor & DJ podium. (External covered smoking area fronting Warrior Square). In addition, there are a number of ladies & gents toilet blocks with DD compliant facilities. Further staff room and WC facilities and Offices. Rear kitchen and cellars with secure spirit store and side access for deliveries.