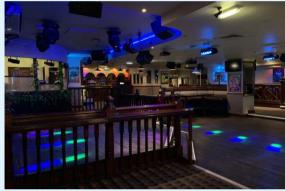

### **Property:**

A regularly shaped property, in a total of approx. 6,700 sq.ft. the majority given over to seating/standing space, Bars, dancefloor & DJ podium. (External covered smoking area fronting Warrior Square). In addition, there are a number of ladies & gents toilet blocks with DD compliant facilities. Further staff room and WC facilities and Offices. Rear kitchen and cellars with secure spirit store and side access for deliveries.