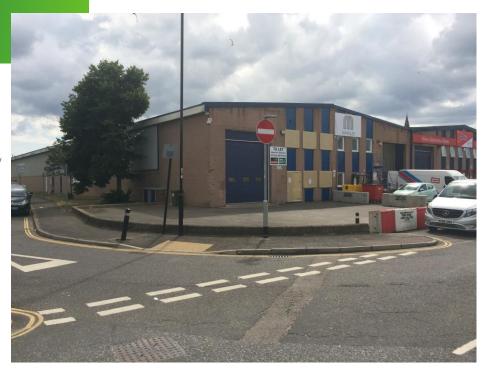

## **Description**

TO LET - Prominent industrial/ warehouse unit with roadside frontage. The unit is of a steel portal frame construction with block and cladding elevations. Internally the unit is offered as an empty shell with two storey office accommodation.

#### Location

The property sits at the eastern end of the Central Trading Estate fronting Marine Parade. Southampton City Centre lies just under a mile to the west and junction 7 of the M27 is within 3.5 miles.

# **Unit 9A - Central Trading Estate**