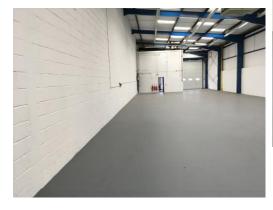

## **Description**

TO LET - Prominent industrial/ warehouse unit with roadside frontage. The unit is of a steel portal frame construction with block and cladding elevations. Internally the unit is offered as an empty shell with two storey office accommodation.