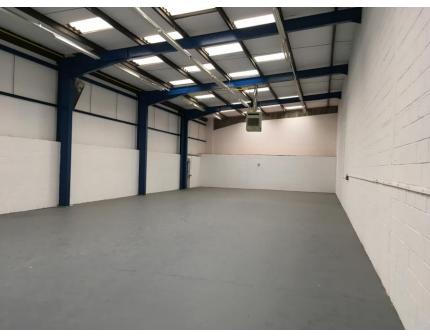

## **Description**

TO LET - Prominent industrial/ warehouse unit with roadside frontage. The unit is of a steel portal frame construction with block and cladding elevations. Internally the unit is offered as an empty shell with two storey office accommodation.