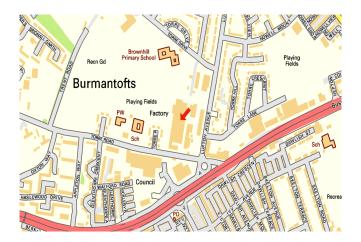

#### Location

Eagle Industrial Estate is strategically located just off York Road (A64), which is a main arterial route leading directly to Leeds City Centre.

The estate is accessed off Torre Road, which leads directly onto York Road (A64).