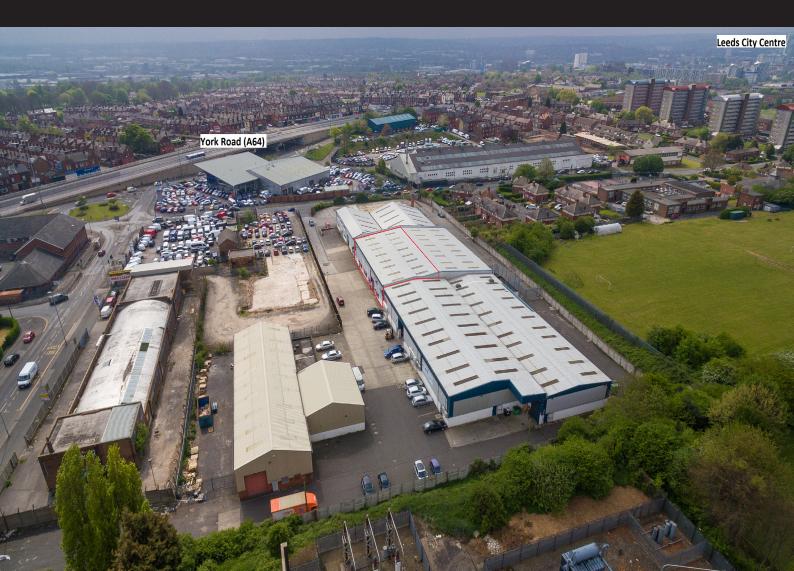

#### Location

Eagle Industrial Estate is strategically located just off York Road (A64), which is a main arterial route leading directly to Leeds City Centre.

The estate is accessed off Torre Road, which leads directly onto York Road (A64).

#### Description

The property comprises an industrial / warehouse building which benefits from the following specification;

- Secure estate
- Eaves height of 5.63 metres
- Loading via one electrically operated ground level door
- High quality ancillary office accommodation