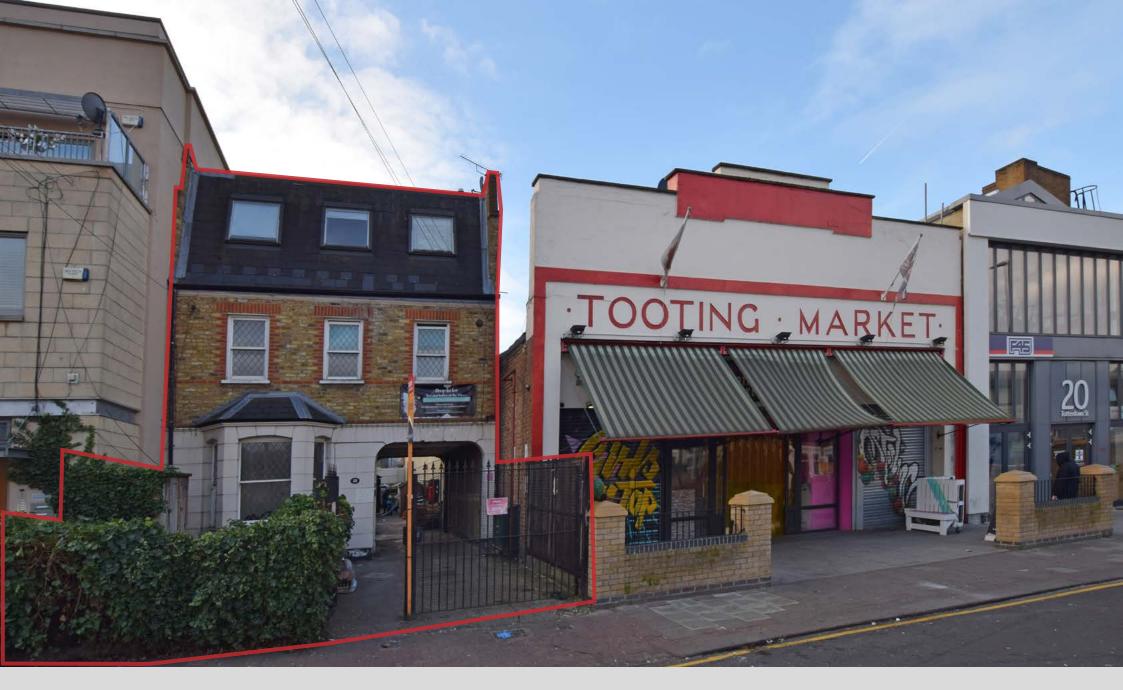

28 Totterdown Street, Tooting, London SW17 8TA
Freehold residential block with management and break-up potential

Terms

- Unbroken freehold block of 3 apartments
- Currently under-let producing £43,272 pa
- Active management and break-up potential
- Located in Central Tooting, neighbouring the entrance to Tooting Market
- OIEO £900,000 F/H

## DESCRIPTION

This well-positioned property comprises three self-contained apartments located over ground, first and second floors. The ground floor comprises a one bedroom unit, and the first and second floors a two bedroom unit each. All of the apartments are in good condition, benefiting from plenty of storage space, natural light and private external amenity space.

## LOCATION

The property is located in the centre of Tooting and neighbours one of the entrances to Tooting Market. Totterdown Street adjoins Tooting High Street, which boasts a wide range of independent and national retailers, including but not limited to: Sainsbury's, Tesco Express, TK Maxx, JD Sports, Primark, Carphone Warehouse, Screwfix, Holland and Barrett, Boots, Subway, McDonalds, Starbucks, Natwest, Barclays and HSBC.