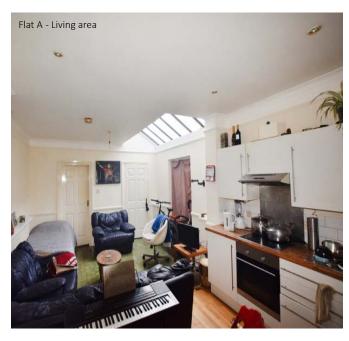

## DESCRIPTION

This well-positioned property comprises three self-contained apartments located over ground, first and second floors. The ground floor comprises a one bedroom unit, and the first and second floors a two bedroom unit each. All of the apartments are in good condition, benefiting from plenty of storage space, natural light and private external amenity space.

# TENANCY SCHEDULE

| Unit  | Floor  | Description                           | AST Start Date | AST End Date | Current Rent (pcm) | Estimated Rental Value<br>(pcm) |
|-------|--------|---------------------------------------|----------------|--------------|--------------------|---------------------------------|
| А     | Ground | 1 bedroom apartment                   | 26/10/05       | Holding over | £806               | £1,200                          |
| В     | First  | 2 bedroom apartment with rear garden  | 13/12/14       | Holding over | £1,400             | £1,650                          |
| С     | Second | 2 bedroom apartment with rear terrace | 31/01/18       | 31/01/19     | £1,400             | £1,600                          |
| Total |        |                                       | -              | -            | £43,272 pa         | £53,400 pa                      |