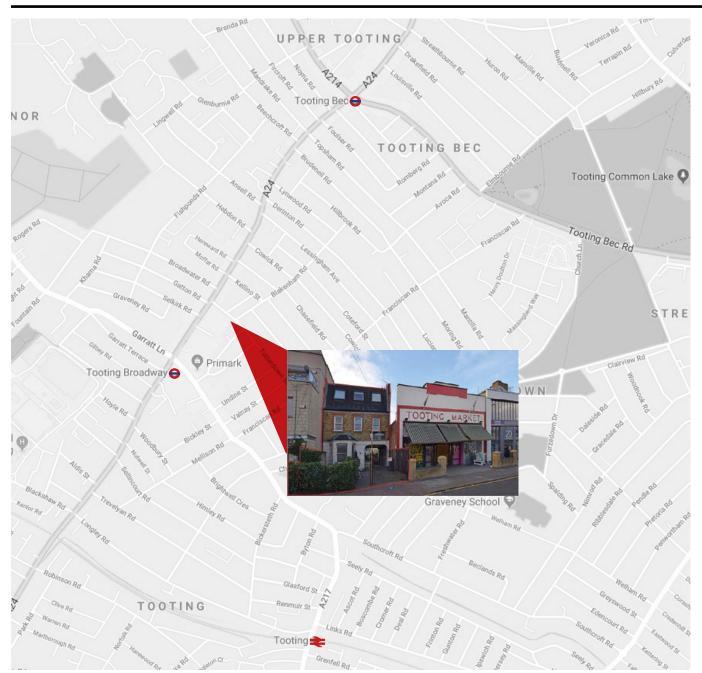

28 Totterdown Street, Tooting, London SW17 8TA
Freehold residential block with management and break-up potential

Terms

- Unbroken freehold block of 3 apartments
- Currently under-let producing £43,272 pa
- Active management and break-up potential
- Located in Central Tooting, neighbouring the entrance to Tooting Market
- OIEO £900,000 F/H

## LOCATION

The property is located in the centre of Tooting and neighbours one of the entrances to Tooting Market. Totterdown Street adjoins Tooting High Street, which boasts a wide range of independent and national retailers, including but not limited to: Sainsbury's, Tesco Express, TK Maxx, JD Sports, Primark, Carphone Warehouse, Screwfix, Holland and Barrett, Boots, Subway, McDonalds, Starbucks, Natwest, Barclays and HSBC.

In terms of public transport, Tooting Broadway Station is situated 0.2 miles from the property (4 minute walk) and provides direct access to the London Underground (Northern Line). This connects the area to London Bridge in 20 minutes, Bank in 23 minutes and Kings Cross St. Pancras in 31 minutes. Numerous bus and cycle routes run within the immediate vicinity.