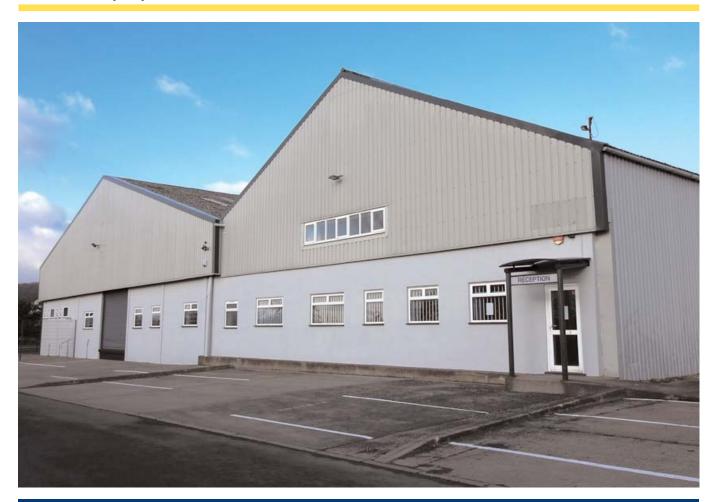

# A large manufacturing factory / warehouse with offices. 43,657 sq.ft

On the popular Orchard Industrial Estate

Unit 1 Orchard Industrial Estate, Toddington, near Cheltenham, Gloucestershire, GL54 5EB.

43,657 sq.ft
Rent £185,542 per annum
£4.25 per sq.ft

### Location SAT NAV: GL54 5EB

On the popular Orchard Industrial Estate. Located on the main road linking B4077 & B4078 (next door to ESP Packaging Ltd) near to Toddington.

The estate is situated between
Tewkesbury (12 miles), Cheltenham
(13 miles) & Evesham (7 miles).
The A46 is within 4 miles which connects to the M5 within 7 miles.

#### Ground floor offices benefit from:

Double glazing with good natural light
Air conditioning
Suspended ceilings & CAT 2 lighting
Carpeted and painted throughout
Several open plan & individual offices
Male & female toilets
Separate disabled W/C
Fitted kitchen
Offices & large car park at front