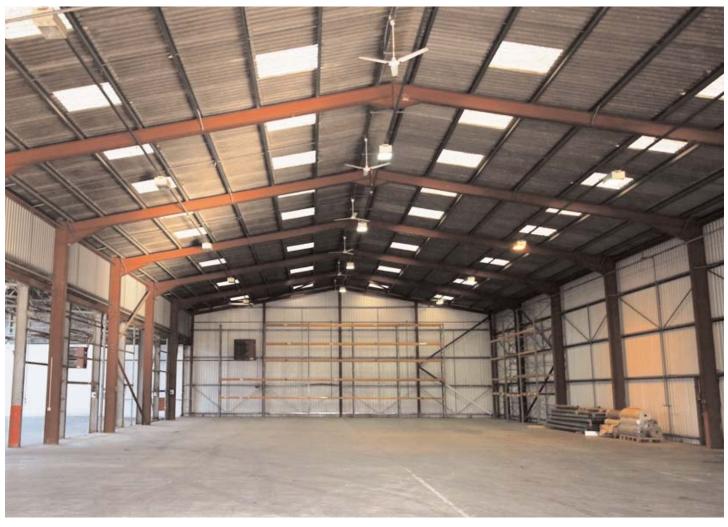

#### Factory / Warehouse benefits from:

Existing manufacturing industrial use KVA 266 (further KVA 133 available)
Loading via 8 electric roller shutters
Single & 3 phase power
Gas fired blower heating & lighting throughout
Large side yard with gated perimeter fence
Back yard with gated perimeter fence
40 foot vehicle access
Yard with front and rear access
Kitchen, canteen, ladies & gents toilets
Drive though covered loading bay with front & rear access

Floor loading for heavy machinery Single level concrete floor

Good natural light

Eaves height of 6M to 7M

| ACCOMMODATION             | SQ Feet<br>Approx |
|---------------------------|-------------------|
| Offices                   | 3,628             |
| Manufacturing / Warehouse | 40,029            |
| TOTAL                     | 43,657            |