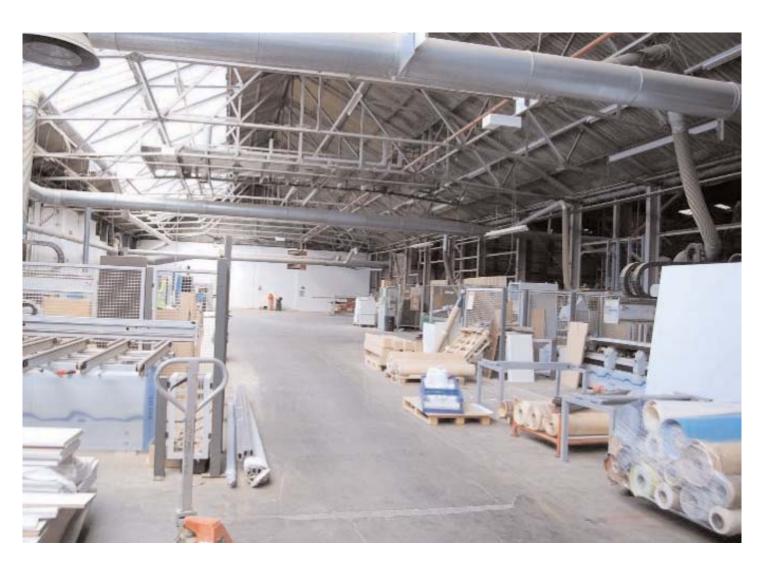

#### Factory / Warehouse benefits from:

Existing manufacturing industrial use KVA 266 (further KVA 133 available)
Loading via 8 electric roller shutters
Single & 3 phase power
Gas fired blower heating & lighting throughout
Large side yard with gated perimeter fence
Back yard with gated perimeter fence
40 foot vehicle access
Yard with front and rear access
Kitchen, canteen, ladies & gents toilets
Drive though covered loading bay with front & rear access

Floor loading for heavy machinery Single level concrete floor

Good natural light

Eaves height of 6M to 7M

| ACCOMMODATION             | SQ Feet<br>Approx |
|---------------------------|-------------------|
| Offices                   | 3,628             |
| Manufacturing / Warehouse | 40,029            |
| TOTAL                     | 43,657            |