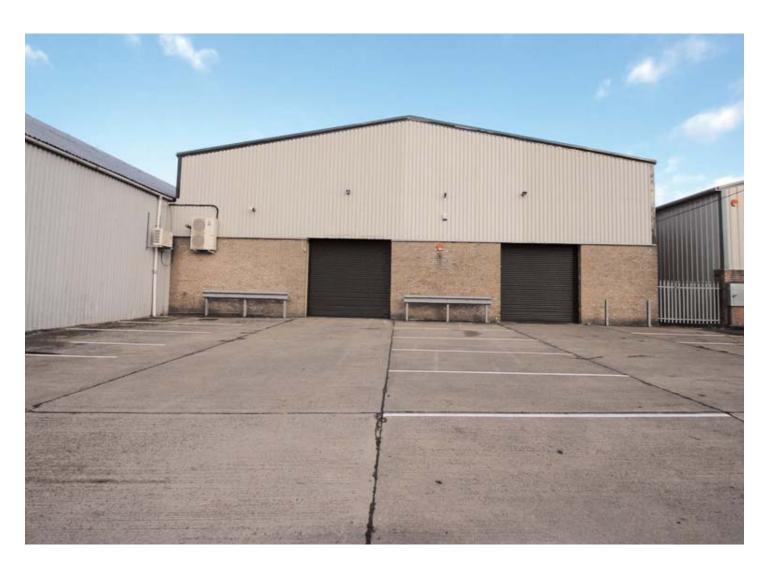

- Existing manufacturing industrial use
- KVA 266 (further 133 KVA available)
- Loading via 8 electric roller shutters
- Large secure yard with in-out gates
- Eaves height of 6 to 7 meters
- Covered loading bay with front & rear access
- Offices & large car parking area at front
- Prominent main road position
- Newly refurbished, available immediately

#### Factory / Warehouse benefits from:

Existing manufacturing industrial use KVA 266 (further KVA 133 available)
Loading via 8 electric roller shutters
Single & 3 phase power
Gas fired blower heating & lighting throughout
Large side yard with gated perimeter fence
Back yard with gated perimeter fence
40 foot vehicle access
Yard with front and rear access
Kitchen, canteen, ladies & gents toilets
Drive though covered loading bay with front & rear access