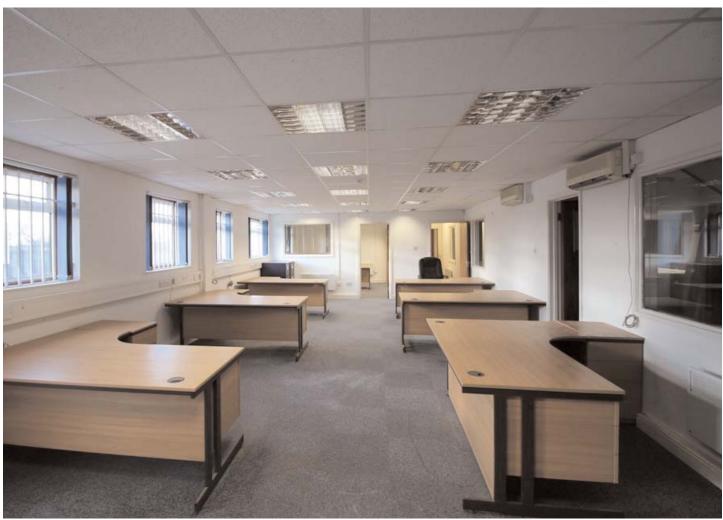

#### Ground floor offices benefit from:

Double glazing with good natural light
Air conditioning
Suspended ceilings & CAT 2 lighting
Carpeted and painted throughout
Several open plan & individual offices
Male & female toilets
Separate disabled W/C
Fitted kitchen
Offices & large car park at front

#### First floor offices benefit from:

Large open plan meeting room 27 x 27 feet Male & female toilets
Shower room