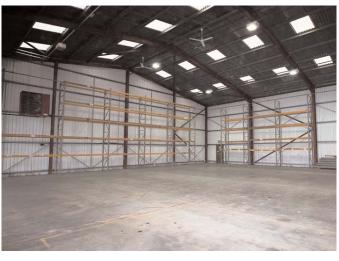

#### Factory / Warehouse benefits from:

Existing manufacturing industrial use KVA 266 (further KVA 133 available)
Loading via 8 electric roller shutters
Single & 3 phase power
Gas fired blower heating & lighting throughout
Large side yard with gated perimeter fence
Back yard with gated perimeter fence
40 foot vehicle access
Yard with front and rear access
Kitchen, canteen, ladies & gents toilets
Drive though covered loading bay with front & rear access

Floor loading for heavy machinery Single level concrete floor

Good natural light

Eaves height of 6M to 7M

| ACCOMMODATION             | SQ Feet<br>Approx |
|---------------------------|-------------------|
| Offices                   | 3,628             |
| Manufacturing / Warehouse | 40,029            |
| TOTAL                     | 43,657            |