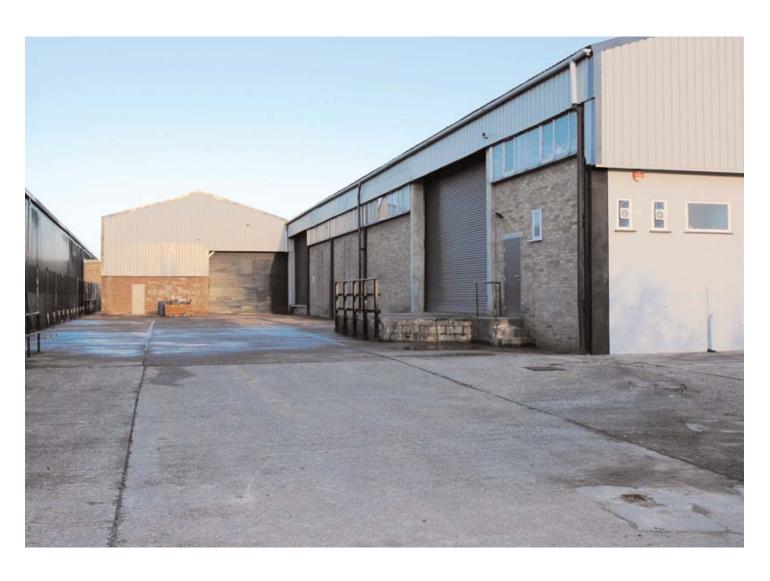

- Existing manufacturing industrial use
- KVA 266 (further 133 KVA available)
- Loading via 8 electric roller shutters
- Large secure yard with in-out gates
- Eaves height of 6 to 7 meters
- Covered loading bay with front & rear access
- Offices & large car parking area at front
- Prominent main road position
- Newly refurbished, available immediately

#### Factory / Warehouse benefits from:

Existing manufacturing industrial use KVA 266 (further KVA 133 available)
Loading via 8 electric roller shutters
Single & 3 phase power
Gas fired blower heating & lighting throughout
Large side yard with gated perimeter fence
Back yard with gated perimeter fence
40 foot vehicle access
Yard with front and rear access
Kitchen, canteen, ladies & gents toilets
Drive though covered loading bay with front & rear access