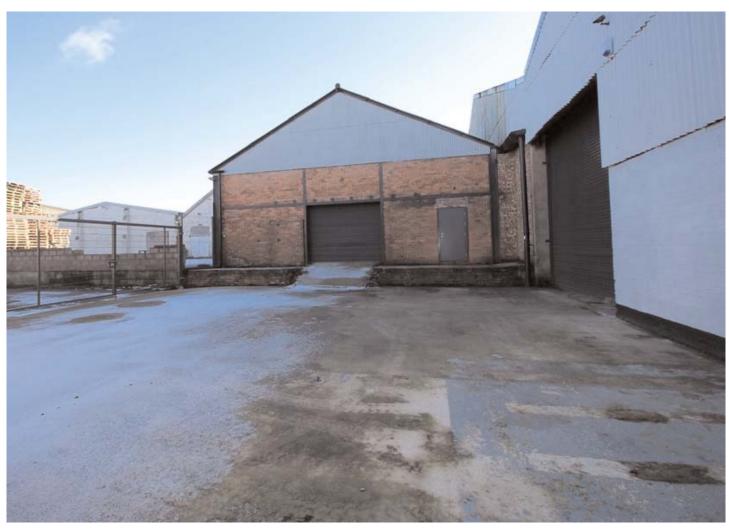

#### Factory / Warehouse benefits from:

Existing manufacturing industrial use KVA 266 (further KVA 133 available)
Loading via 8 electric roller shutters
Single & 3 phase power
Gas fired blower heating & lighting throughout
Large side yard with gated perimeter fence
Back yard with gated perimeter fence
40 foot vehicle access
Yard with front and rear access
Kitchen, canteen, ladies & gents toilets
Drive though covered loading bay with front & rear access