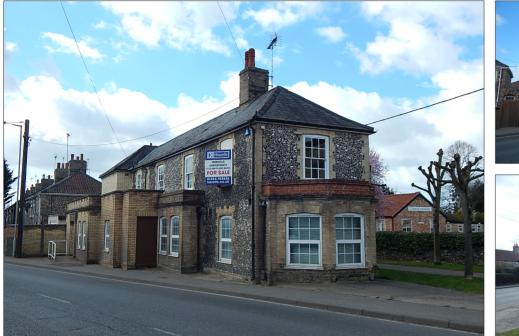

# Former Flower Pot Inn, London Road, Brandon, Suffolk IP27 OHY

\*GUIDE PRICE: £120,000 - £140,000 (plus fees)

Prominent detached property suitable for a variety of uses. Gross internal area of around 2,173 sq/ft (202 sq m)

The property is a detached building constructed of traditional brick and flint materials with later brick and block extensions. The building is set under a slate roof, with modern flat roofed extensions. The property benefits from a platform lift serving the first floor, double glazing and gas fired central heating.

Originally a public house, the property has more recently been used as a youth drop in centre and will be sold with vacant possession. The building has a variety of potential uses such as a childrens nursery, restaurant, offices, retail or residential subject to the necessary consents.