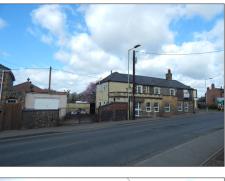

# Former Flower Pot Inn, London Road, Brandon, Suffolk IP27 OHY

\*GUIDE PRICE: £120,000 - £140,000 (plus fees)

Prominent detached property suitable for a variety of uses. Gross internal area of around 2,173 sq/ft (202 sq m)

The property is a detached building constructed of traditional brick and flint materials with later brick and block extensions. The building is set under a slate roof, with modern flat roofed extensions. The property benefits from a platform lift serving the first floor, double glazing and gas fired central heating.