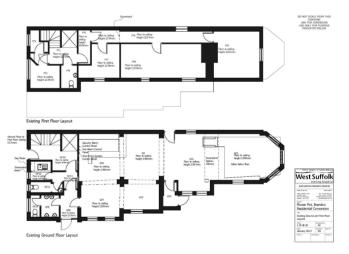

### Description:

Lower Ground Floor: Basement (not inspected)

**Ground Floor:** Entrance hall, spacious open plan room with toilets and kitchen facilities. **First Floor:** Four further rooms with a disabled w.c., store room.

**Outside:** Secure gated yard area providing off-road parking.Single garage.