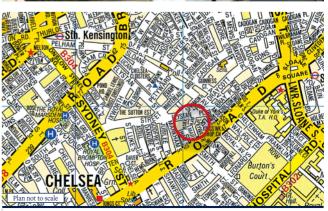

### Location

- Situated in a sought after location off the south side of Elystan Place, close to its junction with Sloane Avenue
- Within easy reach of Sloane Street and King's Road, which offer a variety of popular boutiques, while the bars and restaurants of King's Road and Walton Street are conveniently close by
- St Luke's Gardens and Duke of York Square are both within easy reach
- → Sloane Square (Circle and District Lines)
- Victoria

### Viewing

Please refer to our website savills.co.uk/auctions

Crown Copyright reserved.

This plan is based upon the Ordnance Survey Map with the sanction of the Controller of H M Stationery Office.