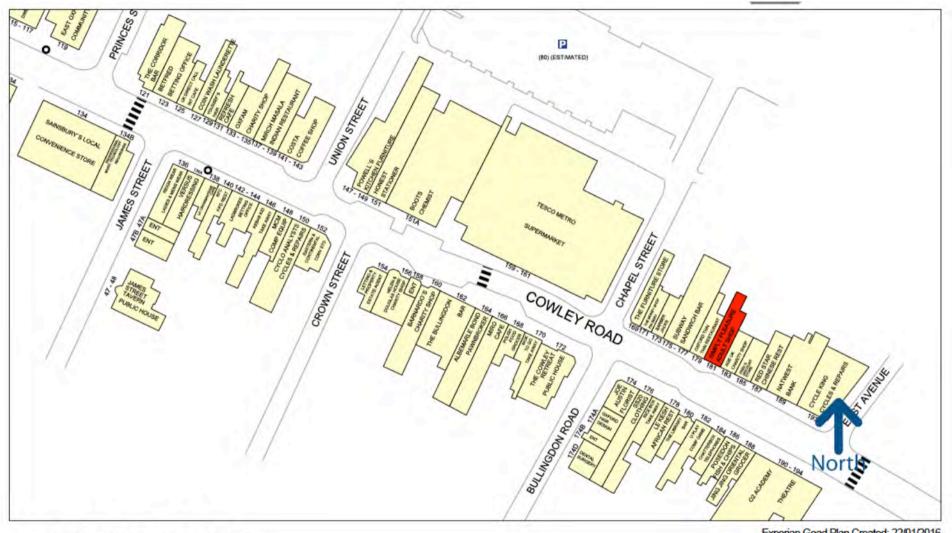

## Location

The Cowley Road is a lively and busy main route into Oxford from the East of the city. It has a vibrant student community and a diverse range of individual and multiple retailers including Sainsbury's Local, Boots, Tesco Metro, Costa Coffee, KFC and major banks

The property is situated within a central hub created by the popular Tesco Metro and car park. Other shops in close proximity include:

Helen & Douglas House, Joe Austin Florist, Boots, Subway, many individual take away food outlets and restaurants

#### Rent

Offers in the region of £30,000 per annum exclusive

01865 595143

10 Suffolk House, Banbury Road, Summertown, Oxford, OX2 7HN
Info@jrbtcommercialproperty.co.uk

01865 595143

Experian Goad Plan Created: 22/01/2016