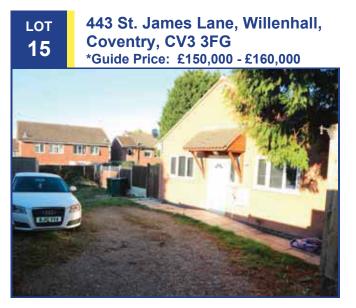

#### DESCRIPTION

Unique opportunity to acquire a 3 bedroom bungalow benefit of parking areas and gardens to 3 sides. I improvement the property is set back from the road entrance giving some privacy.

### LOCATION

The property is located off St James Lane accessed driveway.

## OUTSIDE

Driveway, parking and land/garden to 3 sides.

**TENURE** Freehold with vacant posession