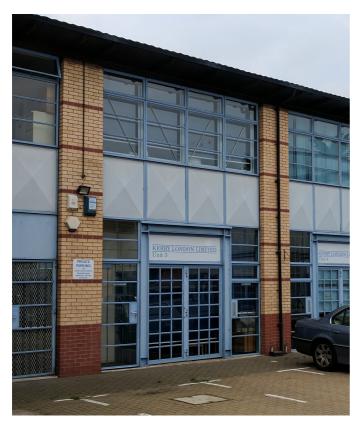

## 020 8814 8730

enquiries@dunphys.co.uk www.dunphys.co.uk

UNIT 3
WORTON COURT
ISLEWORTH TW7 6ER
BUSINESS UNIT
840sqft (78.04sqm)
TO LET £17,000 PER ANNUM

**Location** - forming part of a modern courtyard development of business units just off Worton Road and within one mile of Hounslow town centre and Underground/railway stations.

**Description** - a two storey business unit fitted out to provide office accommodation on both floors and comprising an entrance lobby, open plan office (plus wc) on ground floor with partitioned offices above all fitted and finished to contemporary standards including carpeted flooring, suspended ceilings, perimeter trunking, and electric heating/cooling units . An Energy Performance Certificate has been commissioned.