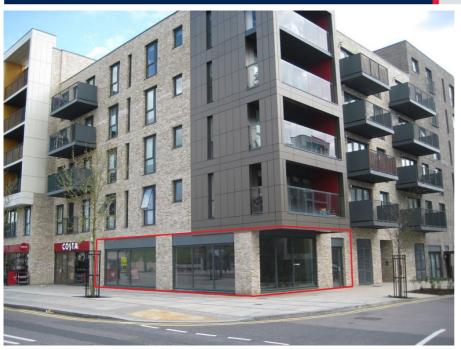

#### NEW CORNER RETAIL UNIT OPPOSITE COLINDALE UNDERGROUND STATION PART LEASED TO COSTA COFFEE 97 SQ. M. / 1,044 SQ. FT. REMAINING

The premises form part of a retail parade opposite Colindale Underground Station, where other occupiers already include **Costa Coffee**, **Wenzels the Bakers** and a **Coop foodstore**, as well as **Sainsburys Local** and **Pure Gym** within a separate development adjacent to the station.

## DESCRIPTION

'Edition' is a primarily residential development of approximately 400 new residential dwellings, also including several retail units most of which are now occupied.

The subject unit enjoys a prominent corner position with substantial frontage onto Colindale Avenue, return frontage to Guardian Avenue and is offered with an enhanced shell spec including services, level floor and fully glazed frontage.