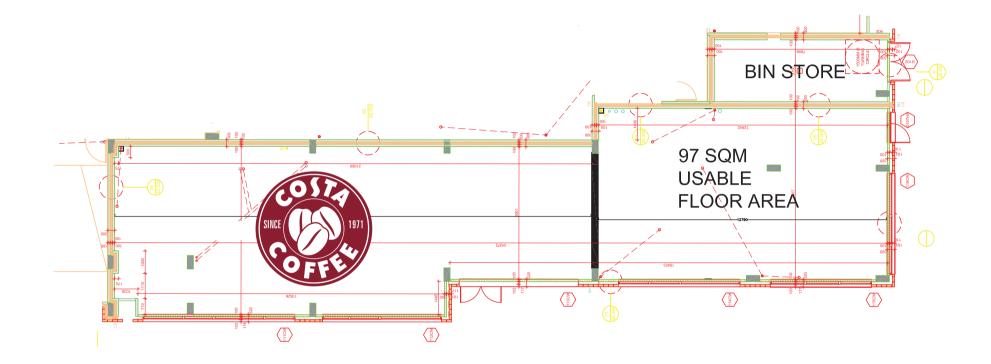

# ACCOMMODATION

The property has the following approximate floor areas:-

| Unit 1a | Costa Coffee open and trading |             |
|---------|-------------------------------|-------------|
| Unit 1b | 97.00 sq m                    | 1,044 sq ft |