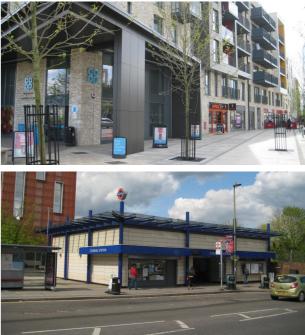

# LOCATION

Colindale is situated c. 8 miles NW of Central London. It is identified as an 'Opportunity Area' in the London plan to deliver approximately 12,500 new homes, of which over 1,500 have already been constructed immediately surrounding the subject.

The premises form part of a retail parade opposite Colindale Underground Station, where other occupiers already include **Costa Coffee**, **Wenzels the Bakers** and a **Coop foodstore**, as well as **Sainsburys Local** and **Pure Gym** within a separate development adjacent to the station.