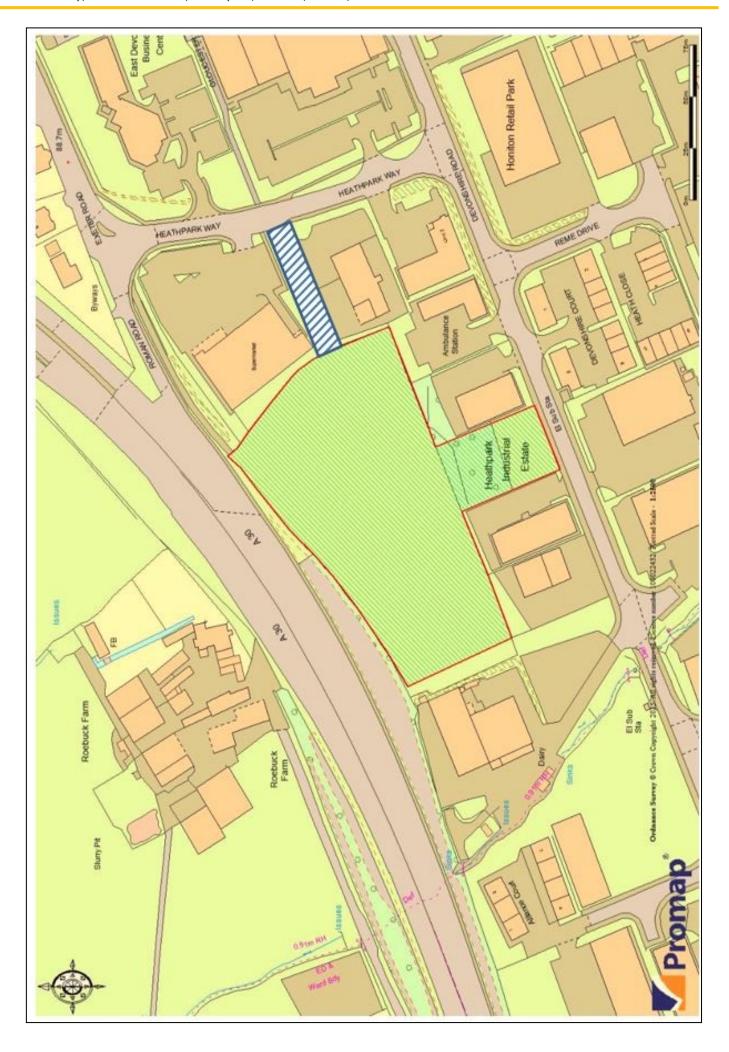

## Description

The site comprises 1.41 hectares (3.48 acres) with 140 m (c. 460 ft) to the A30.

The existing access is via Devonshire Road. The site is outlined in red on the attached plan. The area hatched in blue indicates a potential additional access point to Heathpark Way which is directly opposite Heath Retail Park