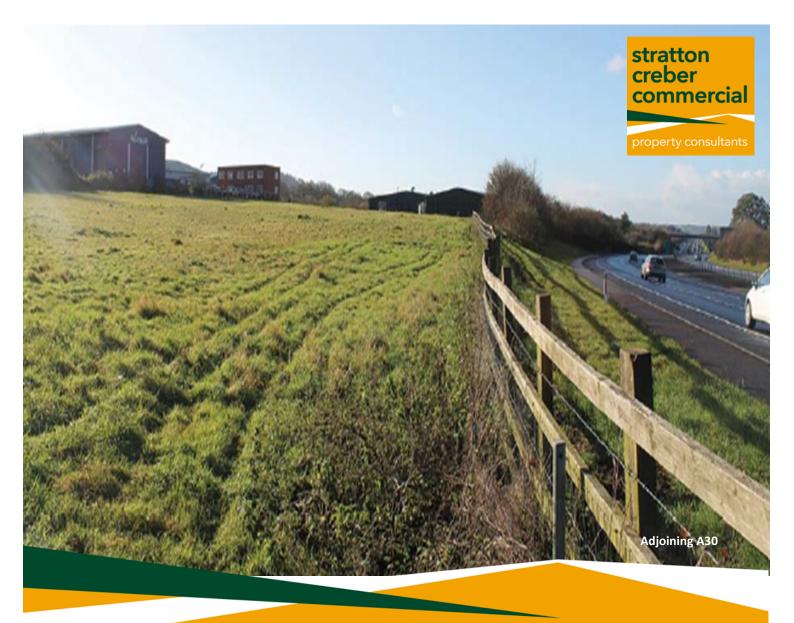

Benefitting from a significant frontage to the A30, the site adjoins **Lidl** and **Eden Vauxhall garage**. Other well-known occupiers include **Homebase**, **Argos**, **Screwfix**, **and Toolstation**.

## Description

The site comprises 1.41 hectares (3.48 acres) with 140 m (c. 460 ft) to the A30.

The existing access is via Devonshire Road. The site is outlined in red on the attached plan. The area hatched in blue indicates a potential additional access point to Heathpark Way which is directly opposite Heath Retail Park