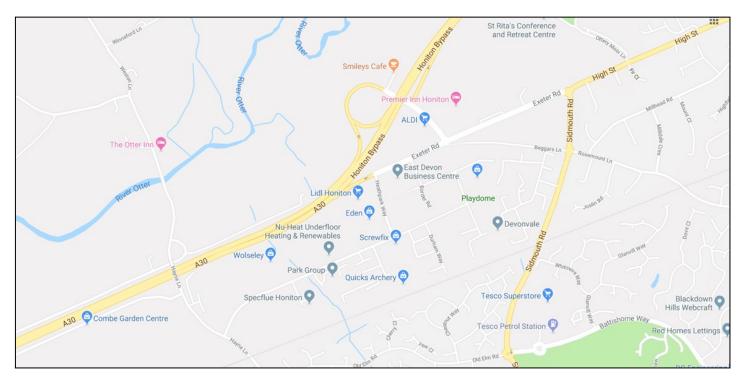

#### Location

Honiton is an expanding town with a population of 18.164 (source: 2011 Census). The site adjoins the busy A30, 14 miles north-east of Exeter, which links the M3 south of Basingstoke and the M5 at Exeter.

Benefitting from a significant frontage to the A30, the site adjoins **Lidl** and **Eden Vauxhall garage**. Other well-known occupiers include **Homebase**, **Argos**, **Screwfix**, **and Toolstation**.