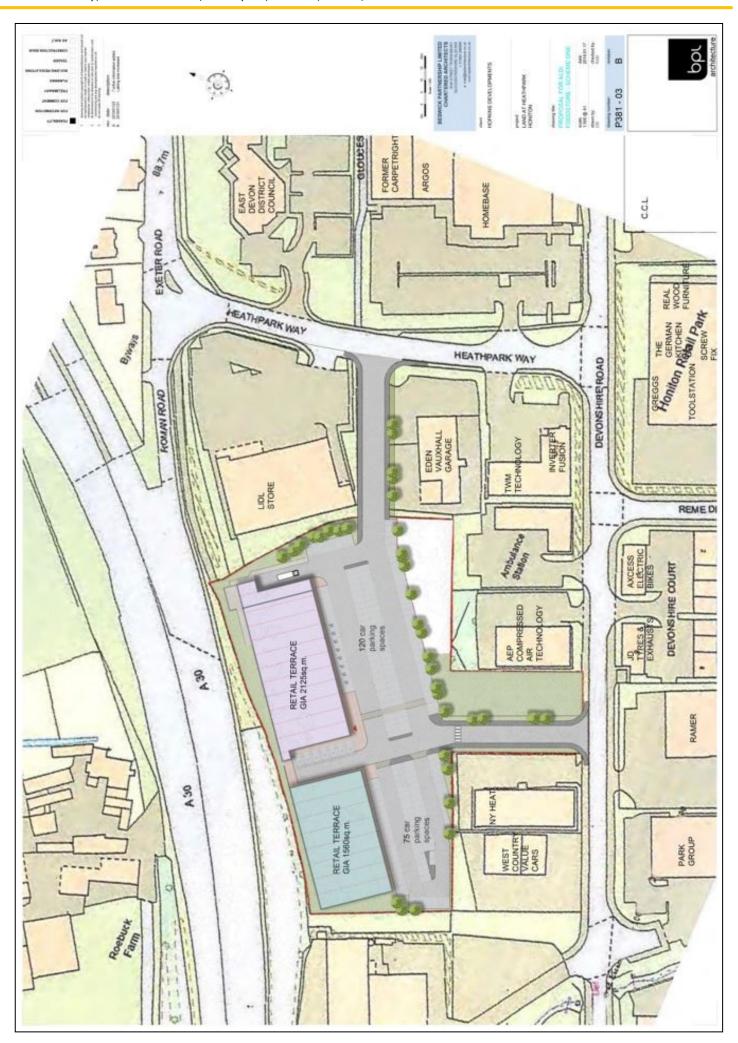

## Description

The site comprises 1.41 hectares (3.48 acres) with 140 m (c. 460 ft) to the A30.

The existing access is via Devonshire Road. The site is outlined in red on the attached plan. The area hatched in blue indicates a potential additional access point to Heathpark Way which is directly opposite Heath Retail Park

#### **Planning**

The majority of the site is allocated as a proposed employment location within the emerging East Devon Local Plan (2006- 2026).

Retail and leisure uses will be considered, subject to planning.