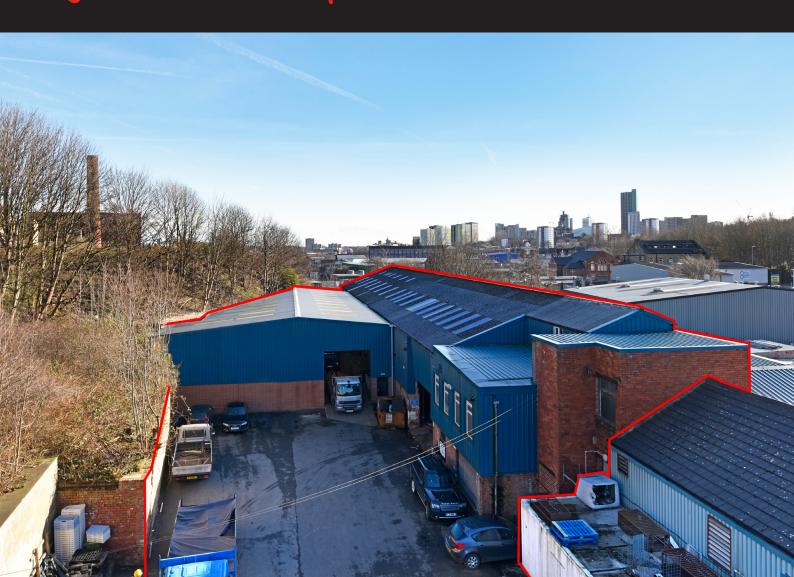

# **FOR SALE**

Springwell Works, Buslingthorpe Lane, Leeds, LS7 2DF

20,316 sq. ft (1,887.42 sq. m)

# Industrial / Warehouse Premises

- Superb access to Leeds City Centre
- Loading via 2 electrically operated ground level roller shutter doors
- 2 x 5 tonne cranes
- Good sized shared yard area
- Situated on a site of 1.03 acres

## **Description**

The property comprises an industrial / warehouse premises which benefits from the following specification;

- Eaves height of 6.8 metres
- Loading via 2 electrically operated ground level doors
- 2 x 5 tonne cranes
- · Good sized shared yard area
- Situated on a site of 1.03 acres