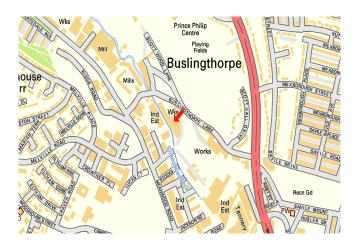

#### Location

The property is located to the north of Leeds City Centre and is situated on Buslingthorpe Lane, which is accessed off Meanwood Road.

The premises offers access to the A64 (M) York Road via the A61 and is within 1.50 miles of Leeds City Centre.