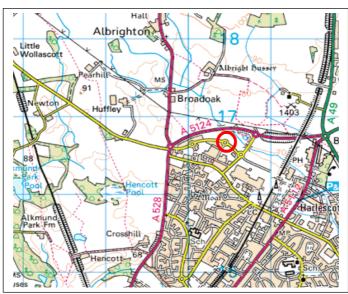

## **SITUATION**

Flexspace is situated at Battlefield Enterprise Park. Local facilities nearby in Harlescott include banks, public house/restaurant and Tesco supermarket. The Business Park is located just off Whitchurch Road, which leads onto the A49, and has good links to the A5 trunk road, leading to the M54. Shrewsbury town centre is about 2 miles distant; Telford 12 miles.