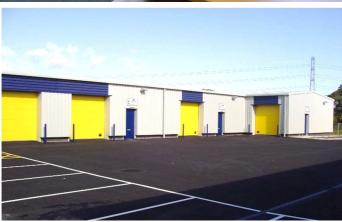

### **WORKSHOPS**

Flexspace Shrewsbury provides flexible workshop space to include 3 phase electricity, lighting, WC and tea point, telephones and broadband. The units also include a sectional up and over shutter and personnel access door.

Built to a "very good" BREEAM rating and with waste recycling collection areas.

On-site parking. Good road links A49/A5 and M54.

Monthly rent includes, service charge and buildings insurance. There are additional charges for electricity, water, business rates, telecoms and broadband.