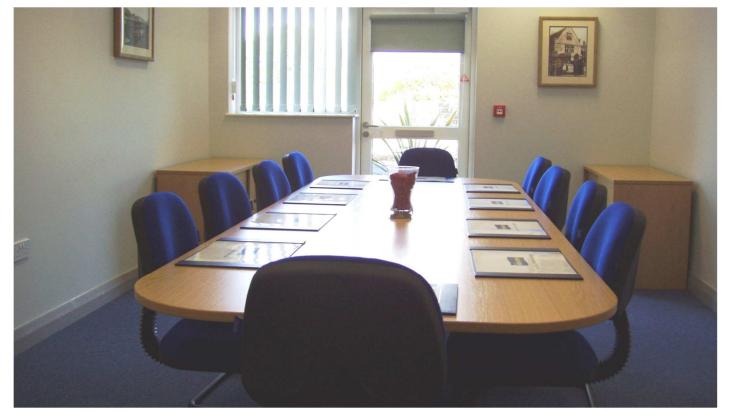

### **OFFICES**

Flexspace Shrewsbury provides flexible fully serviced executive office spaces to rent in a range of sizes.

The offices are furnished complete with telephone(s) handsets, Cat II lighting, heating and carpeting. There is a lift to the first floor.

Other benefits include on-site parking, a Café, a shower room, reception services if required and 2 meeting rooms and a training room available offering a range of layouts and sizes. All meeting rooms are equipped with broadband while telephone and presentation equipment is also available. On-site catering for meetings can also be provided through building manager at an additional charge.