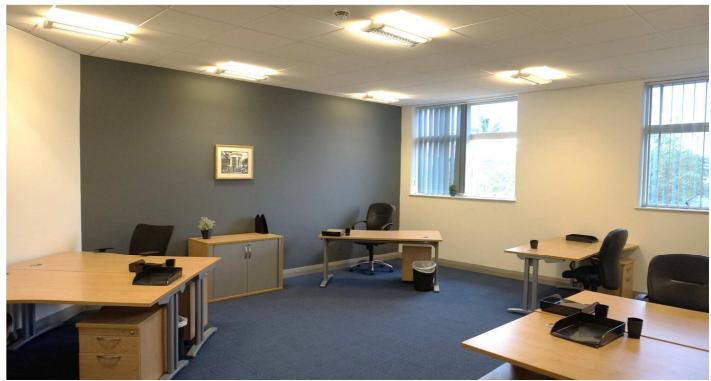

### **OFFICES**

Flexspace Shrewsbury provides flexible fully serviced executive office spaces to rent in a range of sizes.

The offices are furnished complete with telephone(s) handsets, Cat II lighting, heating and carpeting. There is a lift to the first floor.

Other benefits include on-site parking, a Café, a shower room, reception services if required and 2 meeting rooms and a training room available offering a range of layouts and sizes. All meeting rooms are equipped with broadband while telephone and presentation equipment is also available. On-site catering for meetings can also be provided through building manager at an additional charge.