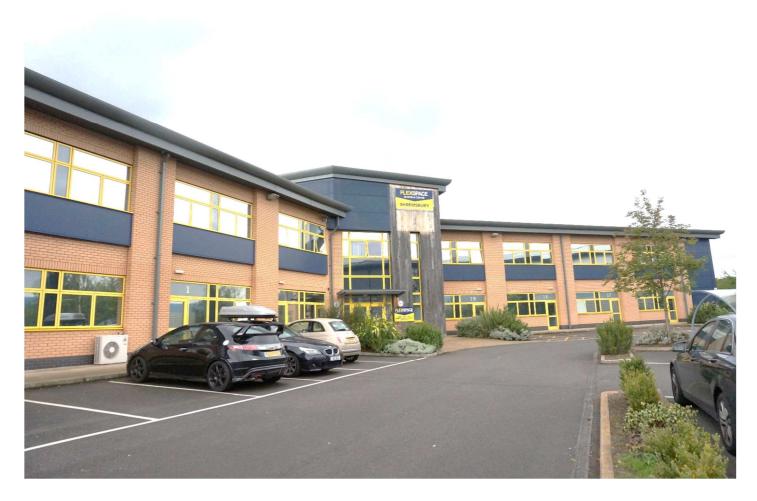

Flexspace, Stafford Drive, Battlefield Enterprise Park, Shrewsbury SY1 3FE

Flexible Terms – 'Easy In Easy Out' Tenancy Agreements

To Let

Subject to contract

Fully Serviced Offices/Workshops to Let on popular Business Park.

## **SITUATION**

Flexspace is situated at Battlefield Enterprise Park. Local facilities nearby in Harlescott include banks, public house/restaurant and Tesco supermarket. The Business Park is located just off Whitchurch Road, which leads onto the A49, and has good links to the A5 trunk road, leading to the M54. Shrewsbury town centre is about 2 miles distant; Telford 12 miles.