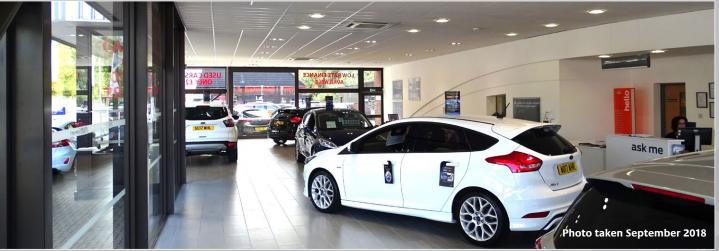

# Description

The property comprises a former car dealership premises with associated offices and vehicle workshop. The showroom is fully glazed on 3 elevations. The demise includes additional display parking to the side of the building which is held under a license from the adjoining petrol filling station.