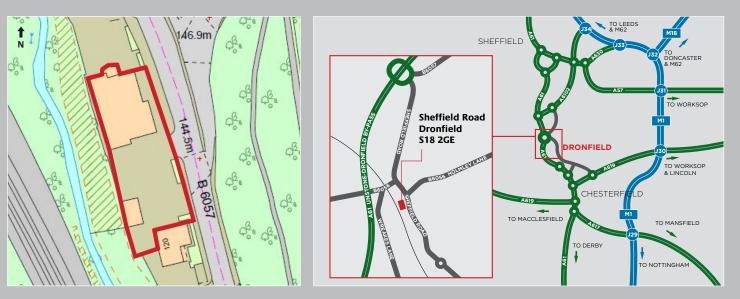

# Location

Located in the East Midlands, Dronfield lies between Chesterfield and Sheffield, 3 miles East of the Peak District National Park. Dronfield is a busy, affluent market town with a population of approximately 67,000.

The property is located on the West side of Sheffield Road a short drive from the A61. Nearby occupiers include Sainsburys petrol station, Sainsburys superstore, Aldi, Pets at Home and a range of local restaurants.

#### Parking

| Display Spaces        | 21 |
|-----------------------|----|
| Service               | 4  |
| Customer              | 4  |
| Licensed Display Area | 15 |
| TOTAL                 | 44 |

The property sits on a site of 0.356 acres.