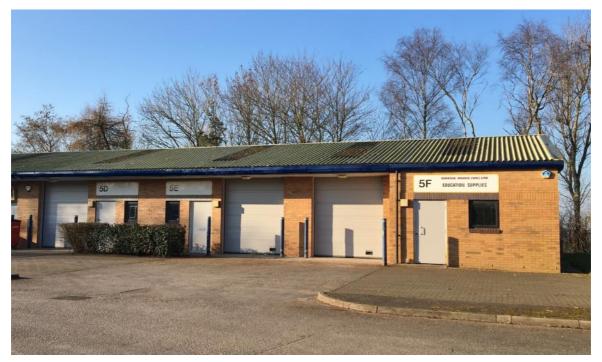

# UNIT 5E & 5F TOWNFOOT INDUSTRIAL ESTATE BRAMPTON

## DESCRIPTION

2 no. terraced workshop/ storage units of cavity brick and block work, built under a shallow pitched insulated profiled steel sheet roof. Specification includes:

- Sectional up and over door
- Eaves height 3.6m
- Toilet facilities
- On site car parking