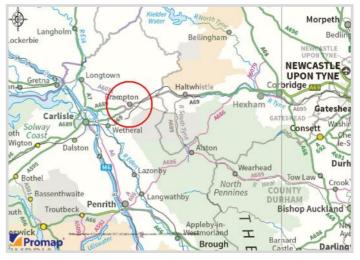

## LOCATION

Townfoot Industrial Estate is a popular industrial estate situated to the eastern side of the market town of Brampton, some 9 miles east of Carlisle and J43 and J44 of the M6 motorway. The estate is also close to the A69 Newcastle to Carlisle trunk road. Occupiers on the estate include Stalkers Transport, Safe Door International and Travis Perkins.