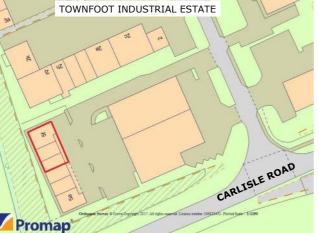

## LOCATION

Townfoot Industrial Estate is a popular industrial estate situated to the eastern side of the market town of Brampton, some 9 miles east of Carlisle and J43 and J44 of the M6 motorway. The estate is also close to the A69 Newcastle to Carlisle trunk road. Occupiers on the estate include Stalkers Transport, Safe Door International and Travis Perkins.