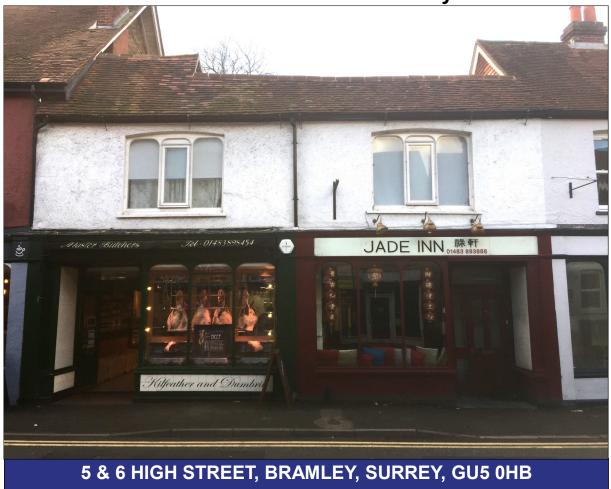

### **5 & 6 HIGH STREET, BRAMLEY, SURREY, GU5 0HB**

### Location

The properties are located in a prominent position on Bramley High Street; approximately 3.5 miles south of Guildford Town Centre. Bramley is accessible by car along the A281 Horsham Road and is situated almost equidistance between Guildford and Cranleigh. Nearby retailers include Boots, Nisa, and The Bramley Barber shop with free local parking available opposite at Bramley Library.

# Description

This freehold sale includes two retail units occupied by Kilfeather & Dunbrill and The Jade Inn with The Jade Inn's tenancy including a 2 bed flat forming the upper parts.