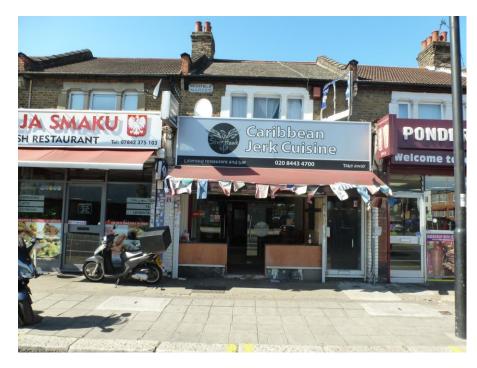

# 68 High Street Ponders End Enfield EN3 4ER

- □ A3/A5 Use Class
- Large Dining Area

96 Silver Street, Enfield ENI 3TW

Also at: London WI & Stevenage

Secondary Location

8367 5511

See important notice overleaf

# Description

A3/A5 glass fronted ground floor restaurant benefitting from outside seating, front take away area with a large rear dining area with bar.

It further benefits from a security roller shutter

# Location

Located on the busy High St (A1010), in the heart of Ponders End opposite Asda, Poundland, Farm Foods and Poundstretcher.