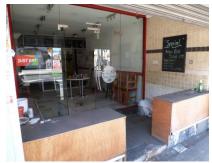

# Description

A3/A5 glass fronted ground floor restaurant benefitting from outside seating, front take away area with a large rear dining area with bar.

It further benefits from a security roller shutter

### **Floor Areas**

Floor areas are gross internal and approximate only

|                  | Sq ft   | Sq m   |
|------------------|---------|--------|
| Retail Zone A    | 53.21   | 16.22  |
| Retail Zone B    | 54.86   | 16.72  |
| Internal Storage | 46.46   | 14.16  |
| Workshop         | 169.82  | 51.76  |
| Staff Toilets    |         |        |
| Internal Storage | 73.16   | 22.3   |
| Kitchen          | 15.09   | 4.6    |
| Internal Storage | 28.90   | 8.81   |
| Total            | 1441.50 | 134.57 |