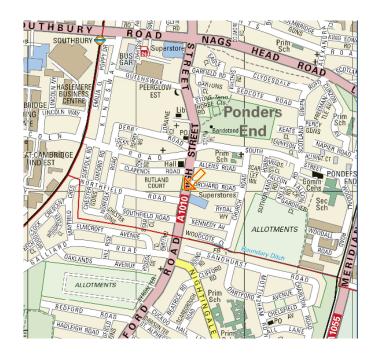

# 68 High Street Ponders End Enfield EN3 4ER

- □ A3/A5 Use Class
- Large Dining Area

96 Silver Street, Enfield ENI 3TW

Also at: London WI & Stevenage

Secondary Location

8367 5511

See important notice overleaf

# Location

Located on the busy High St (A1010), in the heart of Ponders End opposite Asda, Poundland, Farm Foods and Poundstretcher.