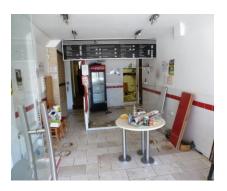

# Description

A3/A5 glass fronted ground floor restaurant benefitting from outside seating, front take away area with a large rear dining area with bar.

It further benefits from a security roller shutter

### **Floor Areas**

Floor areas are gross internal and approximate only

|                  | Sq ft   | Sq m   |
|------------------|---------|--------|
| Retail Zone A    | 53.21   | 16.22  |
| Retail Zone B    | 54.86   | 16.72  |
| Internal Storage | 46.46   | 14.16  |
| Workshop         | 169.82  | 51.76  |
| Staff Toilets    |         |        |
| Internal Storage | 73.16   | 22.3   |
| Kitchen          | 15.09   | 4.6    |
| Internal Storage | 28.90   | 8.81   |
| Total            | 1441.50 | 134.57 |