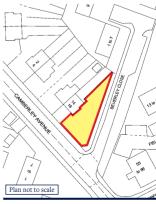

# 16 Camberley Avenue Enfield, Middlesex EN1 2AR

Of interest to owner occupiers, investors, builders and developers. A well located two bedroom first floor maisonette requiring modernisation, together with a rectangular shaped garden site with development potential (subject to consent). **Vacant.** 

### Description

- A first floor maisonette
- Requires modernisation
- Side garden site