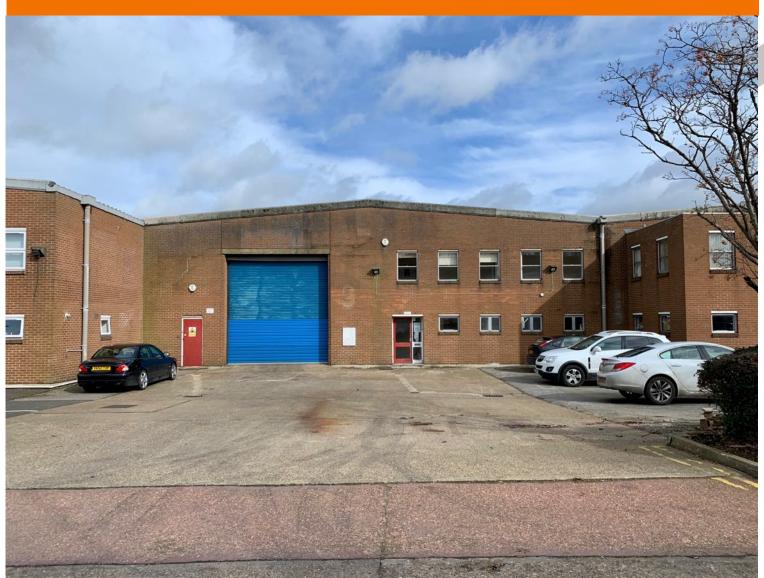

# Industrial Unit To Let – 6,149 sqft

- Awaiting refurbishment
- 1.5 miles from the A5 M1 Link
- 5.75m eaves height
- Two storey offices
- · Generous parking and forecourt area

## **Description**

A mid terrace warehouse unit awaiting refurbishment situated in the north of Dunstable. The unit benefits from 5.75m eaves height, an electrically operated roller shutter door, two storey offices, three phase power and a mains gas supply.