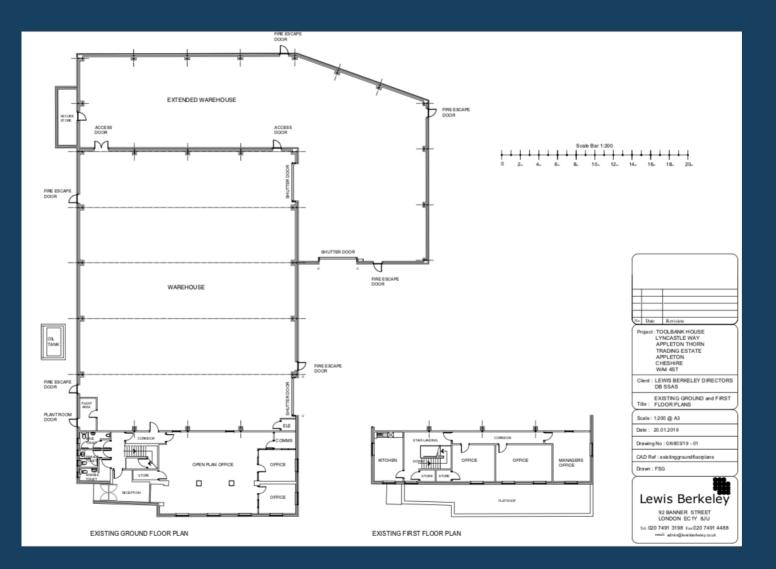

**Description:** The warehouse provides approximately 13,100sqft GIA and benefits from an internal working height to underside of haunch of 5.5 metres (measurements provided by the landlord and parties should verify these independently). Two roller shutter doors access a large and fully secure yard. Open plan and cellular offices of approximately 3,200sqft GIA are arranged in a 2-storey pod to the front with separate car parking to the side.