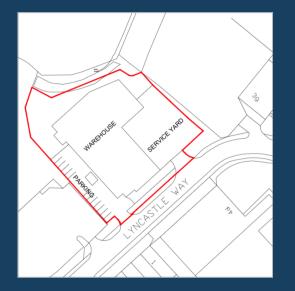

**Description:** The warehouse provides approximately 13,100sqft GIA and benefits from an internal working height to underside of haunch of 5.5 metres (measurements provided by the landlord and parties should verify these independently). Two roller shutter doors access a large and fully secure yard. Open plan and cellular offices of approximately 3,200sqft GIA are arranged in a 2-storey pod to the front with separate car parking to the side.