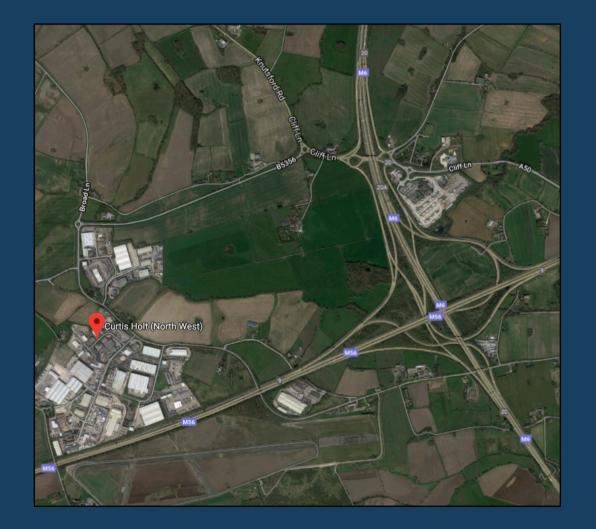

### FORMERLY TOOLBANK HOUSE LYNCASTLE WAY APPLETON THORN TRADING ESTATE WA4 4ST

**Location:** The property is located on Lyncastle Way on the popular Appleton Thorn Trading Estate where major occupiers include Eddie Stobart and Kuehne & Nagel. The M6 and M56 motorway interchange (junctions 20 and 9 respectively) is 1 mile to the east.