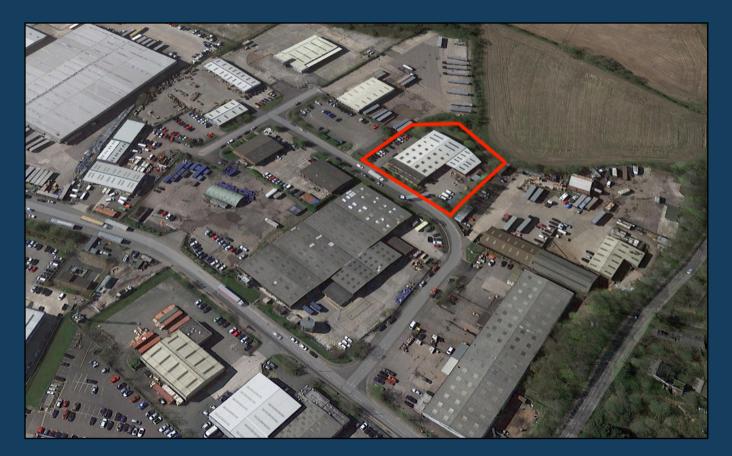

### FORMERLY TOOLBANK HOUSE LYNCASTLE WAY APPLETON THORN TRADING ESTATE WA4 4ST

**Location:** The property is located on Lyncastle Way on the popular Appleton Thorn Trading Estate where major occupiers include Eddie Stobart and Kuehne & Nagel. The M6 and M56 motorway interchange (junctions 20 and 9 respectively) is 1 mile to the east.

**Description:** The warehouse provides approximately 13,100sqft GIA and benefits from an internal working height to underside of haunch of 5.5 metres (measurements provided by the landlord and parties should verify these independently). Two roller shutter doors access a large and fully secure yard. Open plan and cellular offices of approximately 3,200sqft GIA are arranged in a 2-storey pod to the front with separate car parking to the side.