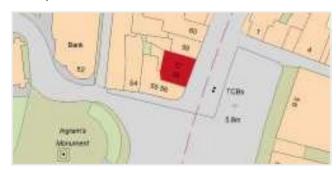

## 57/58 MARKET PLACE, PE21 6EH

- Two freehold shops with ancillary accommodation on first/second floor
- Over looking Market Place
- Prominent town centre location
- Producing £35,000 per annum

### DESCRIPTION

The property comprises a three storey building with two ground floor shops with first and second floor ancillary space. The property is situated in very prominent position over Market Place with other nearby occupiers that include H Samuel, Pound Stretcher, Ladbrokes and Lloyds Bank.