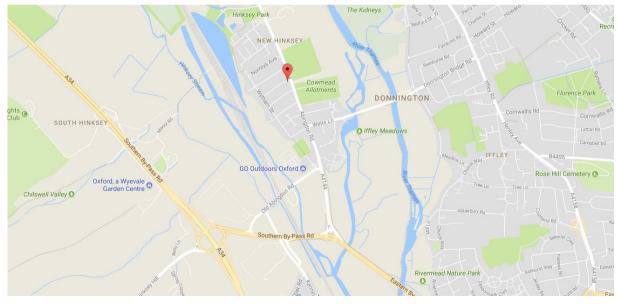

#### **LOCATION**

The property is prominently situated fronting the Abingdon Road, one of the main arterial roads leading into Oxford city centre. The city centre lies approximately one mile to the north and the Oxford ring road within half a mile to the south. The Redbridge Park & Ride is situated close by.