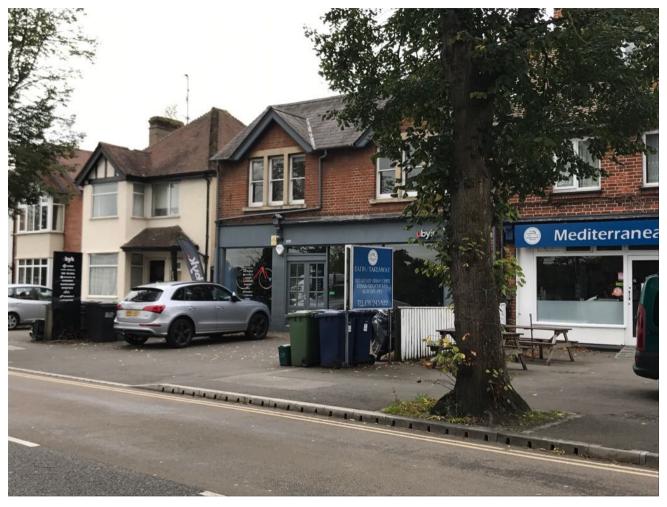

### 272 Abingdon Road, Oxford OX1 4TA

Ground Floor Retail Unit with forecourt parking – 1,159 sq.ft. (107 sq.m.) plus ancillary storage space of approx. 637 sq.ft. (59.20 sq.m.)

## 272 Abingdon Road, Oxford OX1 4TA

#### **DESCRIPTION**

The property comprises a ground floor retail unit with a prominent frontage onto the Abingdon Road and has the benefit of forecourt car parking. To the rear of the unit there is ancillary storage accommodation located within the rear garden area and a separate detached office building.