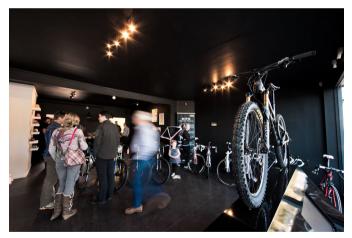

#### **DESCRIPTION**

The property comprises a ground floor retail unit with a prominent frontage onto the Abingdon Road and has the benefit of forecourt car parking. To the rear of the unit there is ancillary storage accommodation located within the rear garden area and a separate detached office building.