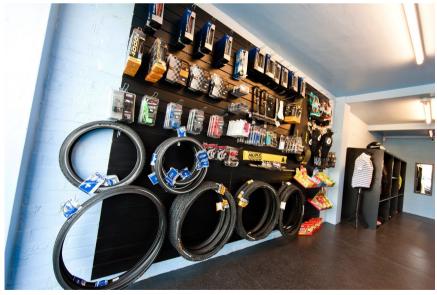

#### **DESCRIPTION**

The property comprises a ground floor retail unit with a prominent frontage onto the Abingdon Road and has the benefit of forecourt car parking. To the rear of the unit there is ancillary storage accommodation located within the rear garden area and a separate detached office building.