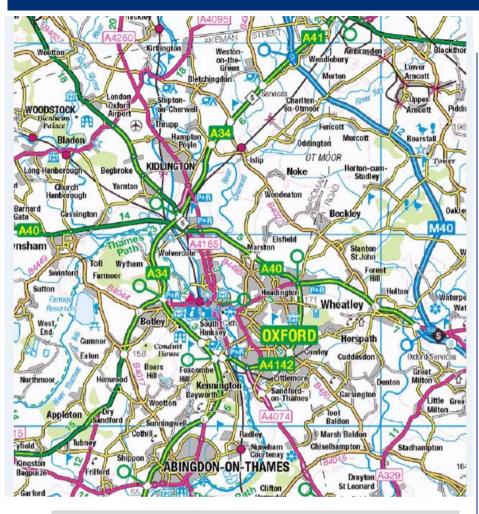

#### **LOCATION**

The property is prominently situated fronting the Abingdon Road, one of the main arterial roads leading into Oxford city centre. The city centre lies approximately one mile to the north and the Oxford ring road within half a mile to the south. The Redbridge Park & Ride is situated close by.