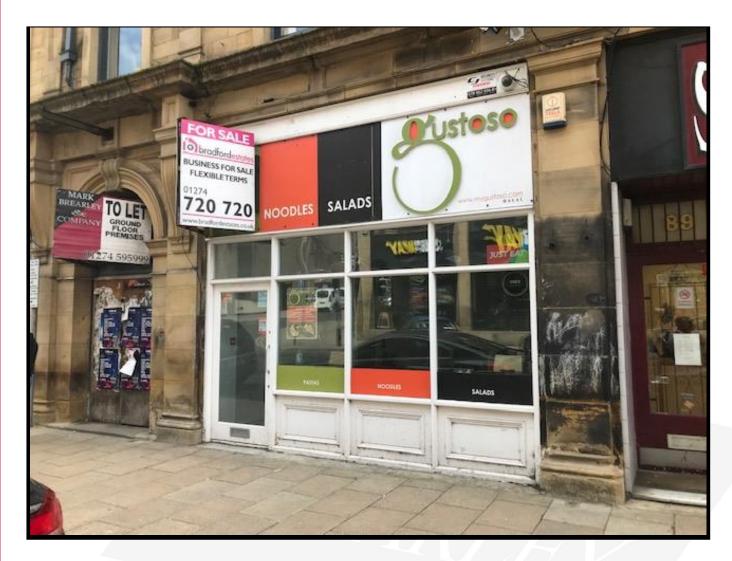

# 87 KIRKGATE BRADFORD, BD1 1SZ

#### **LOCATION**

The property occupies a central position, fronting onto Kirkgate, between its junctions with Ivegate/Westgate and Sunbridge Road. The property is in a established retail position and nearby occupiers include Milano Hair & Beauty, Stitch Express, Mario's (Hairdressers) and Subway. On-street car parking is immediately available to the front of the property on Kirkgate and the property is close to the Kirkgate Shopping Centre with associated shops and car parking.