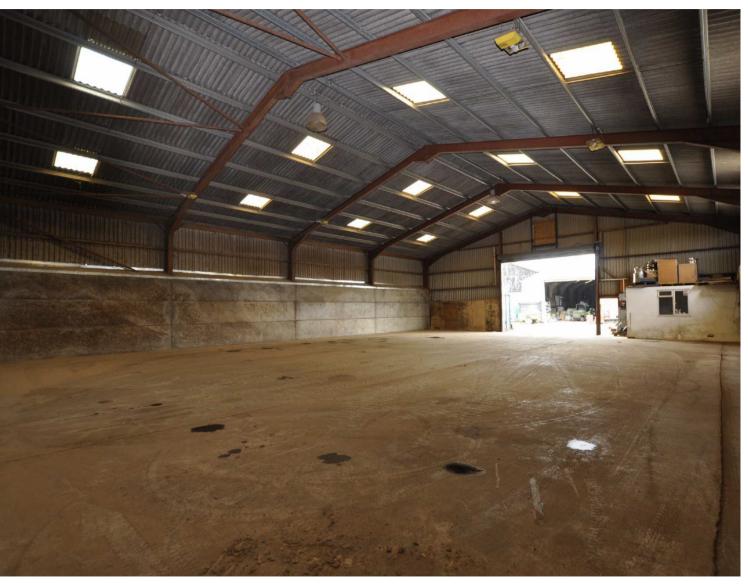

#### **DESCRIPTION**

An open plan warehouse unit with an office area suitable for a variety of agricultural uses.

The warehouse has a concrete floor, translucent roof panels, 3-phase power. Shared WC facilities are available on site.

#### **ACCOMMODATION**

Gross internal area: 4,417 sq ft (410 sq m)