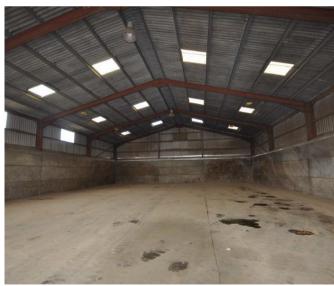

#### **DESCRIPTION**

An open plan warehouse unit with an office area suitable for a variety of agricultural uses.

The warehouse has a concrete floor, translucent roof panels, 3-phase power. Shared WC facilities are available on site.

#### **ACCOMMODATION**

Gross internal area: 4,417 sq ft (410 sq m)