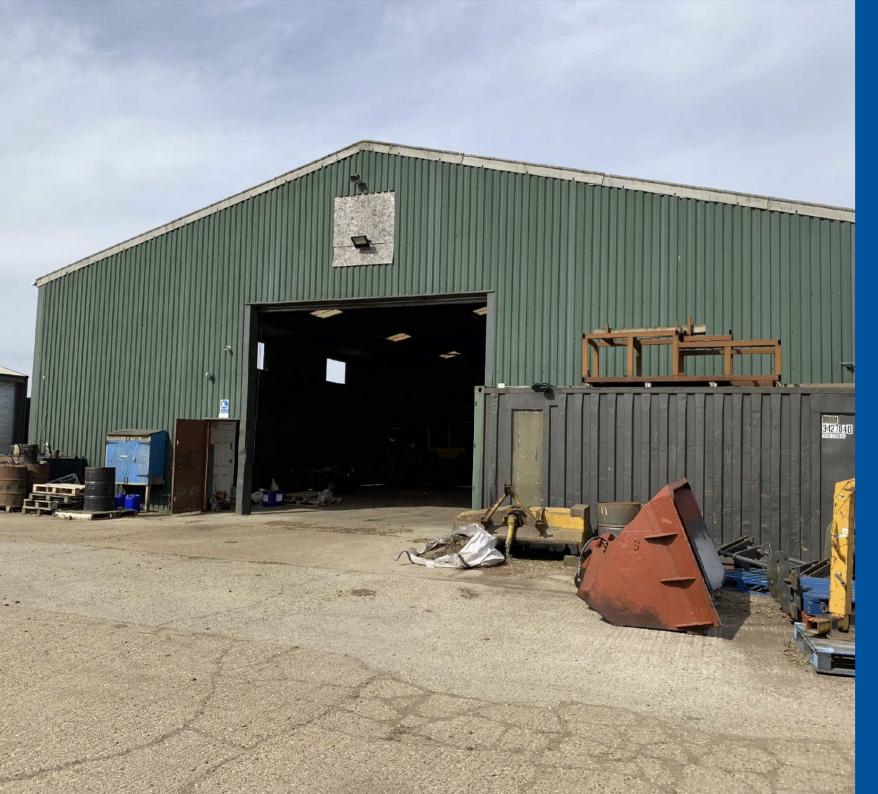

#### **LOCATION**

The property is located on Shakestones Farm, Writtle, and is situated close to Highlands Park & Widford Industrial Estate. Good transport links are available via the nearby A414 & A12.

#### **DESCRIPTION**

An open plan warehouse unit with an office area suitable for a variety of agricultural uses.

The warehouse has a concrete floor, translucent roof panels, 3-phase power. Shared WC facilities are available on site.