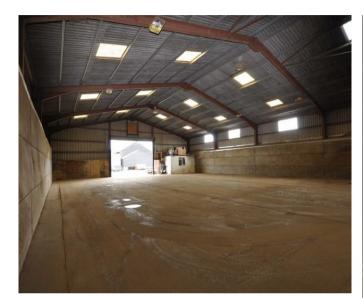

#### **DESCRIPTION**

An open plan warehouse unit with an office area suitable for a variety of agricultural uses.

The warehouse has a concrete floor, translucent roof panels, 3-phase power. Shared WC facilities are available on site.

#### **ACCOMMODATION**

Gross internal area: 4,417 sq ft (410 sq m)