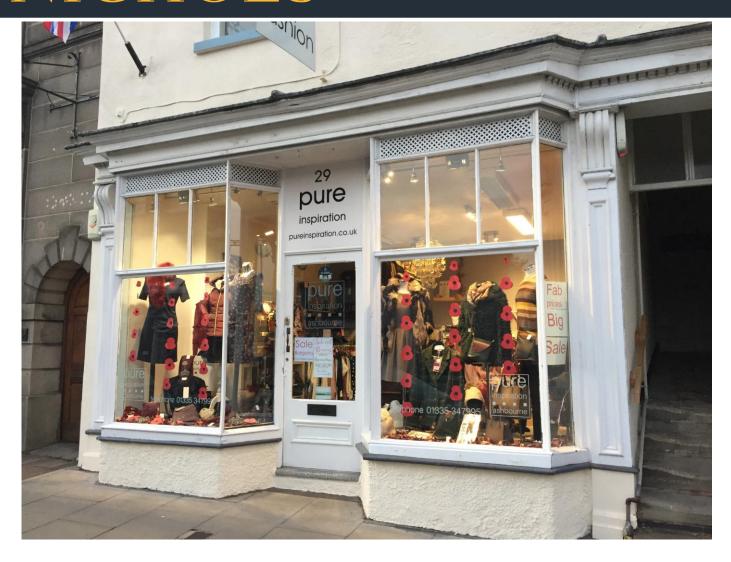

# 29 Church Street, Ashbourne, Derbyshire, DE6 1AE

Superbly situated and attractive double-fronted shop.

Popular retail location within Ashbourne.

Interesting internal retail layout, with storage.

618 sq. ft. / 57.4 sqm. of retail space.

#### **DESCRIPTION**

The premises comprise a particularly attractive double-fronted Georgian retail unit, with three distinct retail areas. The retail space extends to 618 sq. ft./57.4 sqm. or thereabouts, incorporating useful storage, kitchen, and WC facilities. The premises also benefit from attractive feature lighting, is carpeted throughout, and is in good decorative order.

For a number of years, the premises have been used as a ladies fashion outlet.